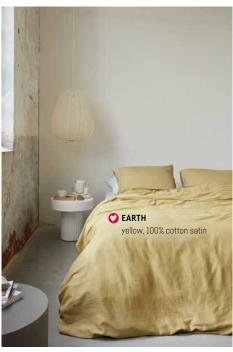

# **EARTH**

The colour group Earth includes covers in different shades of pink and terra. Soft and sturdy materials complete the look.

**COMBINE WITH** 1. Bold Round Peach Ø 40 cm 2. Cuddle Soft Pink 30x90 cm 3. Dot Round Soft Pink Ø 40 cm

# **EARTH**

Sticking Dots terra, 100% cotton satin

Flanel terra, 100% cotton flannel

Crops dark red, 100% cotton satin

Flanel brown, 100% cotton flannel

Grid terra, 100% cotton flannel

Earth pink, 100% cotton satin

Earth dark red, 100% cotton satin

14 vtwonen vtwonen 15