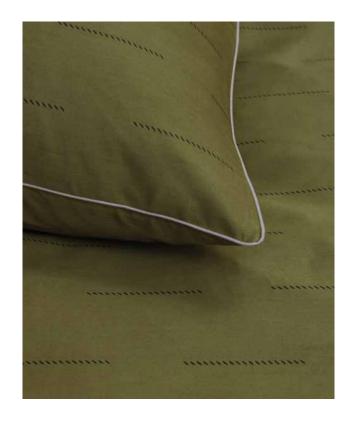

#### **BLURRED LINES**

green 100% cotton satin

Special finish. Extremely soft and shiny, vintage look. With cord piping around pillowcase.