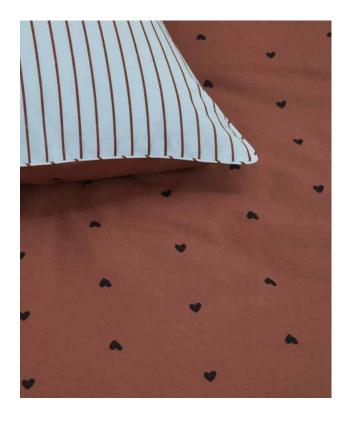

#### STRIPED HEARTS

terra 100% cotton

Breathable and soft to the touch, with cord piping around pillowcase.

#### STICKING DOTS

100% cotton satin terra

Special finish. Extremely soft and shiny, vintage look.