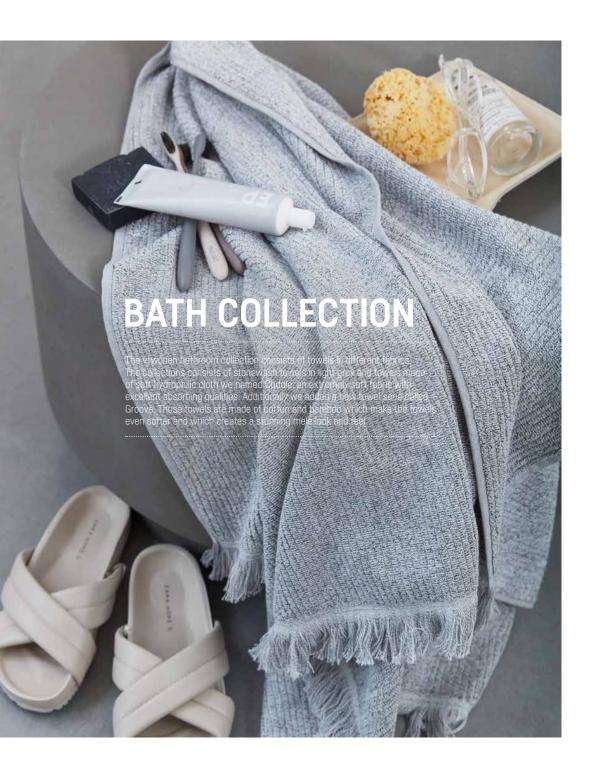

#### STONE WASH TOWEL

| Light Grey             | 100% very soft cotton |
|------------------------|-----------------------|
| 60x110 cm<br>70x140 cm | with stonewash finish |

#### **CUDDLE TOWEL**

| Blue, White | 100% hydrophilic cotton |
|-------------|-------------------------|
| 60x110 cm   | waffle with             |
| 70x140 cm   | stonewash border        |
| 100x180 cm  | all around              |