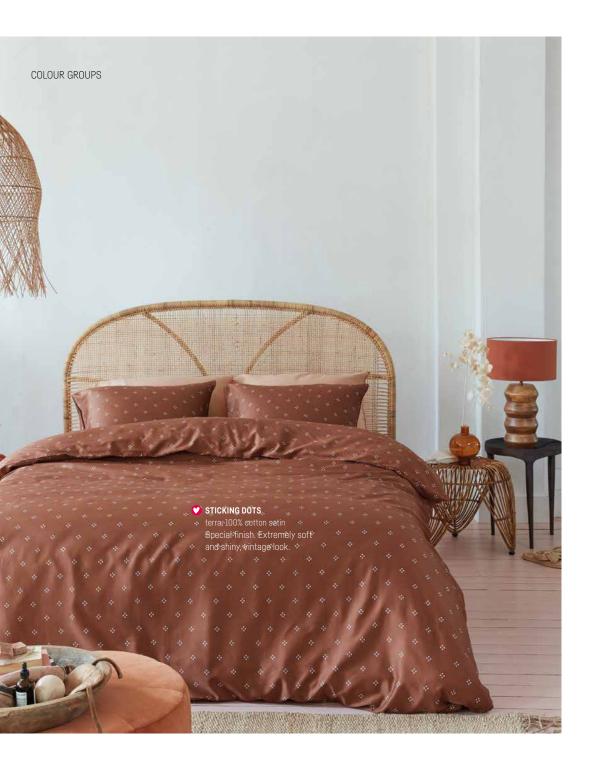

#### STICKING DOTS

100% cotton satin terra

Special finish. Extremely soft and shiny, vintage look.