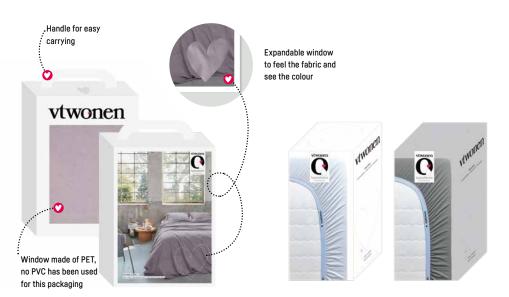

## **PACKAGING**

Last season we introduced new packaging for the bed textile collection of vtwonen to better fit your needs as a retailer as well as the needs of the consumer. The image on this page gives an impression of what the packaging. We once again would like to emphasize the handle on the top of the box to carry the box easily. Furthermore we would like to highlight the expandable window which enables the consumer to see the actual colour of the duvet cover as well as that they can feel the quality. Above all the new packaging is developed according to sustainable standards, no PVC has been used and all the elements of the packaging are easily recyclable.

Besides the development of the packaging for duvet covers we are introducing this season also new packaging for the fitted sheets. Which are new this season as well. They come in two neutral colours: white and grey. The same elements are used for the packaging of the duvet covers: easy to hold with the handle on top, packaging can be fully recycled because the box is only made of carton, push out the characteristic vtwonen-heart to feel the fabric. And finally, the colour of the box reflects the colour of the fitted sheet inside.