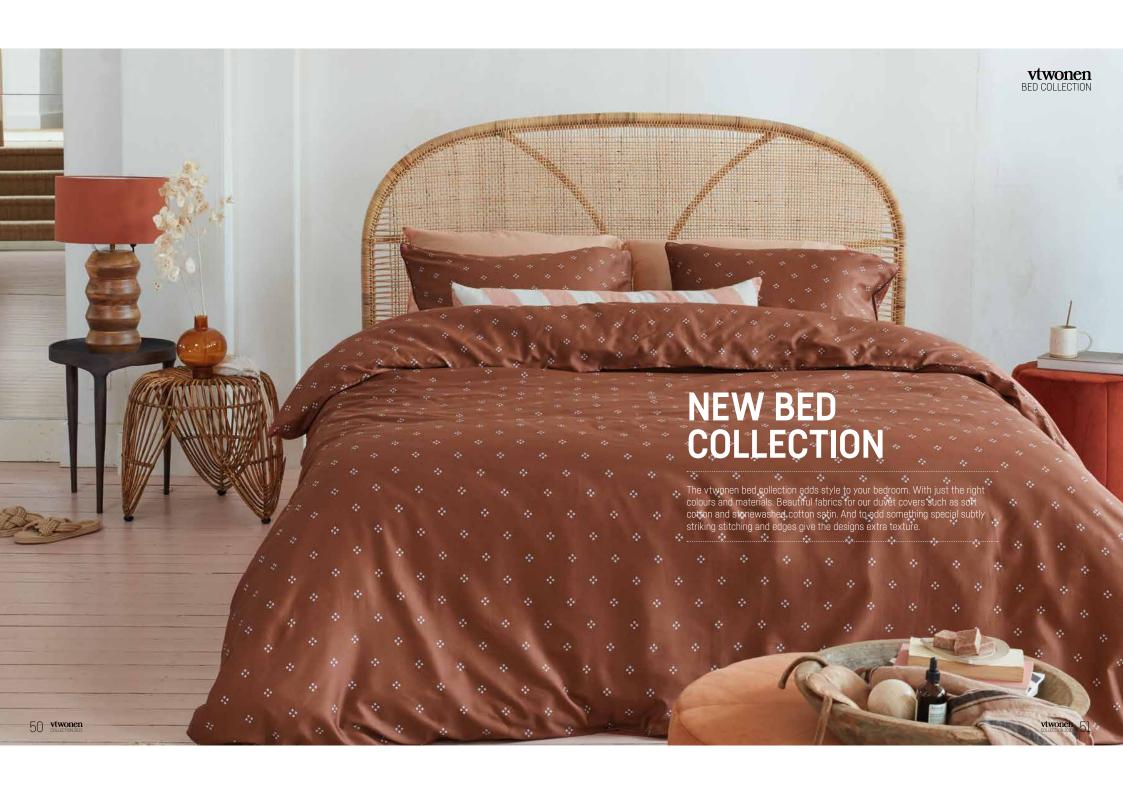

x260 cm and 260x260 cm 3. Bold Round green Ø 40 cm



# **FUN**



Happy Bed black, 100% cotton

Striped Hearts black white, 100% cotton



Striped Hearts green, 100% cotton



Striped Hearts terra, 100% cotton

46 vtwonen collection/aziz 47



# **QUALITY MATERIALS**

#### COTTON SATIN (1 & 3)

Cotton satin duvet covers (Earth, Blurred Lines and Sticking Dots), are made of 100% cotton. The use of a special finish in combination with the satin weaving makes this fabric extremely soft with a shiny, vintage look.

#### COTTON (2)

Cotton duvet covers **(Striped Hearts and Bold Stripe)** are made of 100% cotton, a natural product. Cotton is soft to the touch and is a breathable fabric. It has, therefore, a pleasant cool feel. Cotton is the most common quality material used for duvet covers.





#### EARTH

peach

100% cotton satin

Special vintage finish, extremely soft, with double jeans stitch.









#### EARTH

green 100% cotton satin

.....

Special vintage finish, extremely soft, with double jeans stitch.



#### STRIPED HEARTS

| lila                                                                  | 100% cotton |
|-----------------------------------------------------------------------|-------------|
| Breathable and soft to the touch, with cord piping around pillowcase. |             |









#### STRIPED HEARTS

| green                                                                 | 100% cotton |  |
|-----------------------------------------------------------------------|-------------|--|
| Breathable and soft to the touch, with cord piping around pillowcase. |