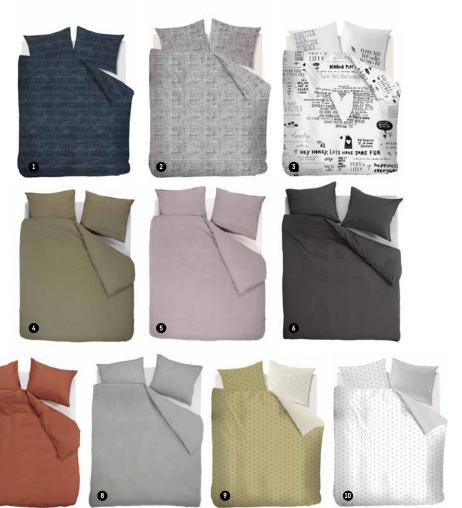

COTTON SATIN COTTON SATIN

1. Earth Yellow 2. Earth Grey 3. Earth Pink 4. Blurred Lines Yellow 5. Earth Lila 6. Covered with Flowers Dark Green 7. Crops Dark Red 8. Earth Dark Red 9. Earth Bleu

10. Blurred lines Green 11. Earth Green 12. Earth Peach 13. Sticking dots Terra

#### COTTON

Vintage Indigo Dark Blue
 Canvas Black
 Happy Bed Black
 Natural Stone Dark Green
 Natural Stone Lila
 Natural Stone Anthracite
 Natural Stone Terra
 Vintage Jeans Grey
 Striped Hearts Yellow
 Striped Hearts Black and White

#### COTTON JERSEY COTTON FLANNEL

1. Comfy Dark Grey 2. Comfy Light Grey 3. Comfy White 4. Comfy Stripe Grey 5. Jersey Mele Grey

Flanel Terra
 Flanel Sand
 Grid Terra
 Grid Grey
 Flanel Ochre
 Flanel Grey