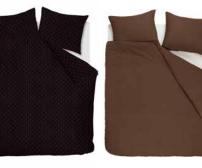

# **EARTH**

The colour group Earth includes covers in different shades of pink and terra. Soft and sturdy materials complete the look.

**COMBINE WITH** 1. Bold Round Peach Ø 40 cm 2. Cuddle Soft Pink 30x90 cm 3. Dot Round Soft Pink Ø 40 cm

# **EARTH**

Sticking Dots terra, 100% cotton satin

Flanel terra, 100% cotton flannel

Crops dark red, 100% cotton satin

Flanel brown, 100% cotton flannel

Grid terra, 100% cotton flannel

Earth pink, 100% cotton satin

Earth dark red, 100% cotton satin

14 vtwonen vtwonen 15