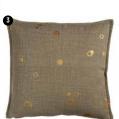

### MAKING THE FABRIC

To make the fabric for the circular cushions, textiles are collected and sorted according to colour, after which new yarns are produced by putting them through a mechanical recycling process [they are chopped up and shredded]. Because the fabrics are sorted by colour, no water, dye, or chemicals are needed. The cushion fillings are also sustainable, as it is made from 100% rPET (recycled polyester).

Bold Square green, 50% acrylic, 40% polyester, 10% other fibres.

Bold Round green, 50% acrylic, 40% polyester, 10% other fibres.

Bold Round peach, 50% acrylic, 40% polyester, 10% other fibres.

Bold Long peach, 50% acrylic, 40% polyester, 10% other fibres.