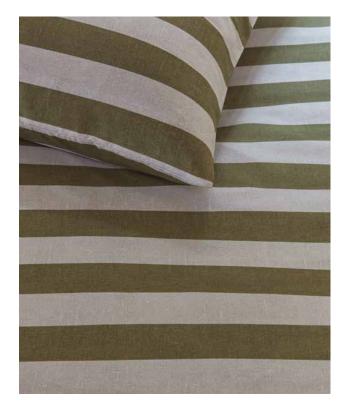

#### **BOLD STRIPE**

| green                             | 100% cotton |  |  |
|-----------------------------------|-------------|--|--|
| Breathable and soft to the touch. |             |  |  |