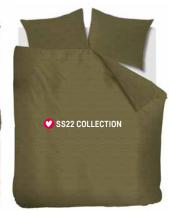

# **EARTH**

The colour group Earth includes covers in different shades of pink and terra. Soft and sturdy materials complete the look.

**COMBINE WITH** 1. Bold Round Peach Ø 40 cm 2. Cuddle Soft Pink 30x90 cm 3. Dot Round Soft Pink Ø 40 cm

# **EARTH**

Sticking Dots terra, 100% cotton satin

Flanel terra, 100% cotton flannel

Crops dark red, 100% cotton satin

Flanel brown, 100% cotton flannel

Grid terra, 100% cotton flannel

Earth pink, 100% cotton satin

Earth dark red, 100% cotton satin

14 vtwonen vtwonen 15