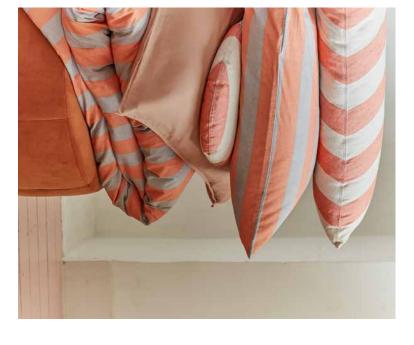

#### COTTON (2)

Cotton duvet covers **(Striped Hearts and Bold Stripe)** are made of 100% cotton, a natural product. Cotton is soft to the touch and is a breathable fabric. It has, therefore, a pleasant cool feel. Cotton is the most common quality material used for duvet covers.

#### **BOLD STRIPE**

| green                             | 100% cotton |  |  |
|-----------------------------------|-------------|--|--|
| Breathable and soft to the touch. |             |  |  |

#### BOLD STRIPE

| peach                             | 100% cotton |  |  |
|-----------------------------------|-------------|--|--|
| Breathable and soft to the touch. |             |  |  |