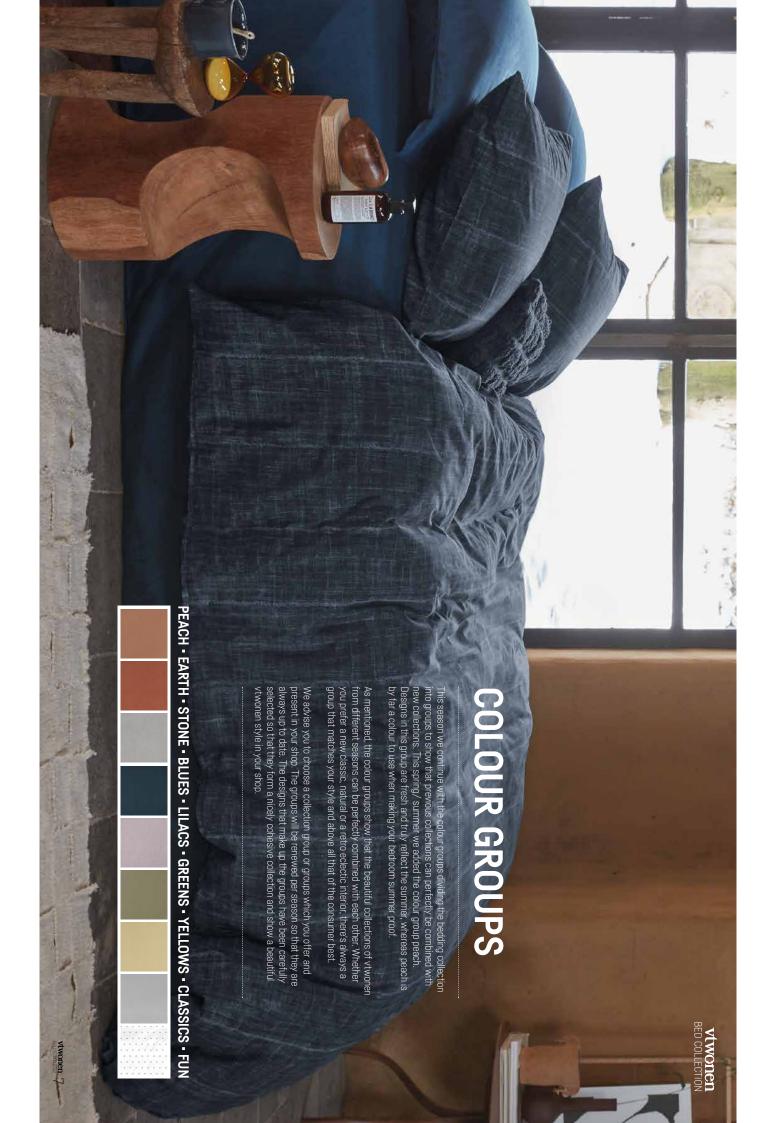

# **BLUES**

When it comes to our favorite colours to style, blue's pretty high up the list and that's why we've added this group with beautiful designs and even more beautiful finishes. Create a calm but trendy bedroom.

1. Tufted Dark Blue 30x50 cm 2. Carve Grey 45x45 cm 3. Fitted Sheet Cover Grey

# **BLUES**

Earth dark blue, 100% cotton satin

Crops dark blue, 100% cotton satin

Double Cord Blue blue, 100% cotton

22 vtwonen OLLETION 2022 23