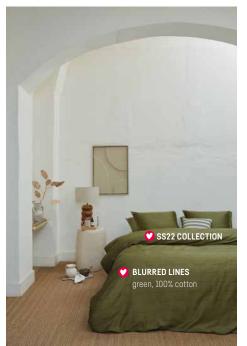

#### EARTH

green 100% cotton satin

.....

Special vintage finish, extremely soft, with double jeans stitch.

#### **BLURRED LINES**

green 100% cotton satin

Special finish. Extremely soft and shiny, vintage look. With cord piping around pillowcase.