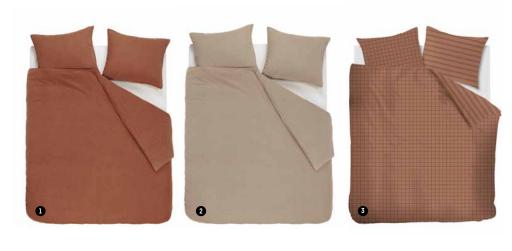

# **EARTH**

The colour group Earth includes covers in different shades of pink and terra. Soft and sturdy materials complete the look.

**COMBINE WITH** 1. Bold Round Peach Ø 40 cm 2. Cuddle Soft Pink 30x90 cm 3. Dot Round Soft Pink Ø 40 cm

# **EARTH**

Sticking Dots terra, 100% cotton satin

Flanel terra, 100% cotton flannel

Crops dark red, 100% cotton satin

Flanel brown, 100% cotton flannel

Grid terra, 100% cotton flannel

Earth pink, 100% cotton satin

Earth dark red, 100% cotton satin

14 vtwonen vtwonen 15