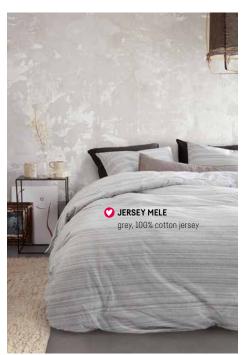

# **CLASSICS**

All times favourites. What more can we say about this group? Lovely basic duvet covers, in soft jersey.

1. Dot Square Sand 40x40 cm 2. Cuddle White bedspread 180x260 cm and 260x260 cm 3. Carve Grey 45x45 cm

# **CLASSICS**

Comfy white, 100% cotton jersey

Comfy Stripe grey, 100% cotton jersey

Comfy dark grey, 100% cotton jersey

Comfy light grey, 100% cotton jersey

Natural Stone white, 100% cotton

40 vtwonen oulestion/azz 41