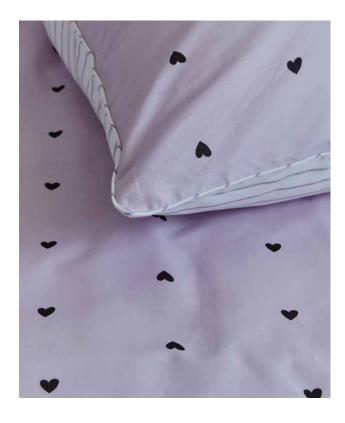

#### STRIPED HEARTS

| lila                                                                  | 100% cotton |
|-----------------------------------------------------------------------|-------------|
| Breathable and soft to the touch, with cord piping around pillowcase. |             |

#### STRIPED HEARTS

| green                                                                 | 100% cotton |  |
|-----------------------------------------------------------------------|-------------|--|
| Breathable and soft to the touch, with cord piping around pillowcase. |             |  |