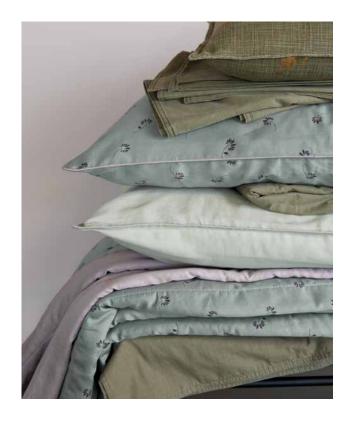

# **EARTH**

The colour group Earth includes covers in different shades of pink and terra. Soft and sturdy materials complete the look.

**COMBINE WITH** 1. Bold Round Peach Ø 40 cm 2. Cuddle Soft Pink 30x90 cm 3. Dot Round Soft Pink Ø 40 cm

# **EARTH**

Sticking Dots terra, 100% cotton satin

Flanel terra, 100% cotton flannel

Crops dark red, 100% cotton satin

Flanel brown, 100% cotton flannel

Grid terra, 100% cotton flannel

Earth pink, 100% cotton satin

Earth dark red, 100% cotton satin

14 vtwonen vtwonen 15