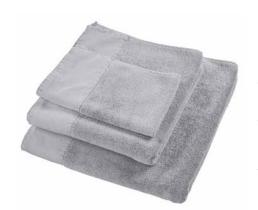

#### BATH CUDDLE

1. Cuddle Towel Blue 60x110 cm 2. Cuddle Towel Blue 70x140 cm
3. Cuddle Towel White 60x110 cm 4. Cuddle Towel White 70x140 cm 5. Cuddle Towel White 100x180 cm

#### **CUDDLE TOWEL**

| Blue, White | 100% hydrophilic cotton |
|-------------|-------------------------|
| 60x110 cm   | waffle with             |
| 70x140 cm   | stonewash border        |
| 100x180 cm  | all around              |