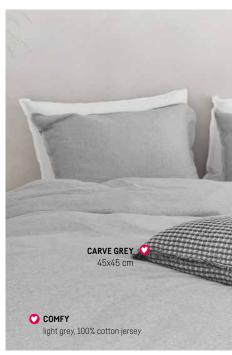

# **STONE**

Cotton duvet covers, in beautiful shades of grey form the Stone group. Distinctive are the beautiful finishes of the covers, which give the group a sturdy look.

1. Groove Anthracite 70x140 cm 2. Cuddle White bedspread 180x260 cm and 260x260 cm 3. Carve Grey 45x45 cm

# **CLASSICS**

Comfy white, 100% cotton jersey

Comfy Stripe grey, 100% cotton jersey

Comfy dark grey, 100% cotton jersey

Comfy light grey, 100% cotton jersey

Natural Stone white, 100% cotton

40 vtwonen oulestion/azz 41