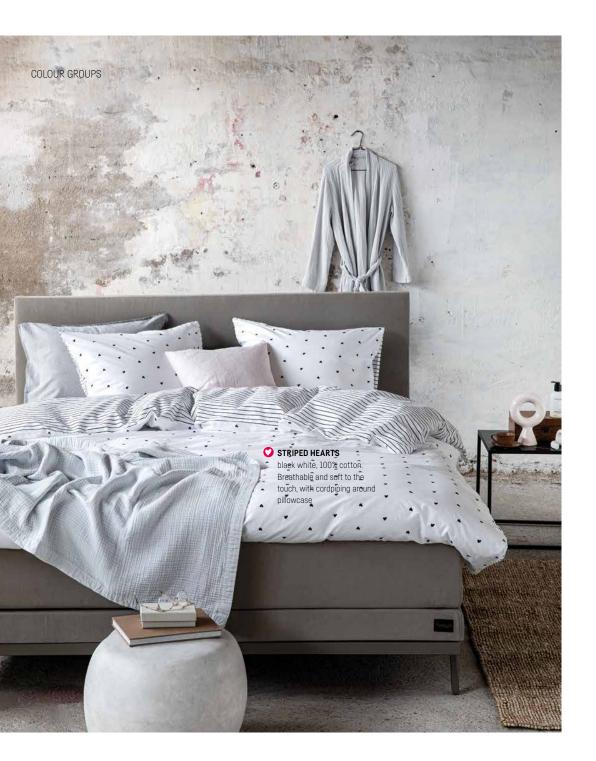

#### STRIPED HEARTS

| lila                                                                  | 100% cotton |
|-----------------------------------------------------------------------|-------------|
| Breathable and soft to the touch, with cord piping around pillowcase. |             |

#### STRIPED HEARTS

| green                                                                 | 100% cotton |  |
|-----------------------------------------------------------------------|-------------|--|
| Breathable and soft to the touch, with cord piping around pillowcase. |             |  |

#### STRIPED HEARTS

terra 100% cotton

Breathable and soft to the touch, with cord piping around pillowcase.