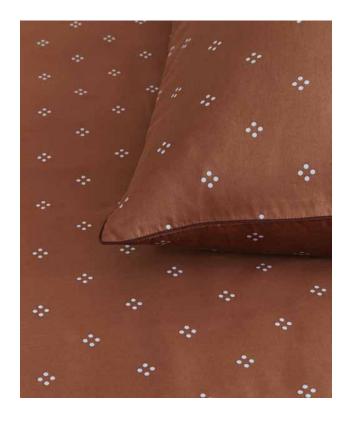

#### STICKING DOTS

100% cotton satin terra

Special finish. Extremely soft and shiny, vintage look.