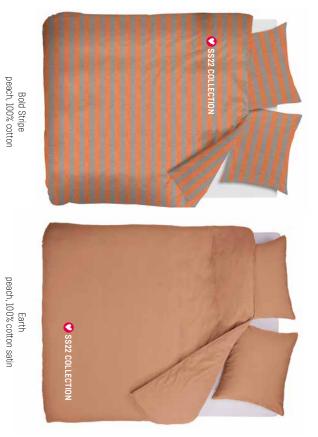

# **EARTH**

The colour group Earth includes covers in different shades of pink and terra. Soft and sturdy materials complete the look.

**COMBINE WITH** 1. Bold Round Peach Ø 40 cm 2. Cuddle Soft Pink 30x90 cm 3. Dot Round Soft Pink Ø 40 cm

# **EARTH**

Sticking Dots terra, 100% cotton satin

Flanel terra, 100% cotton flannel

Crops dark red, 100% cotton satin

Flanel brown, 100% cotton flannel

Grid terra, 100% cotton flannel

Earth pink, 100% cotton satin

Earth dark red, 100% cotton satin

14 vtwonen vtwonen 15