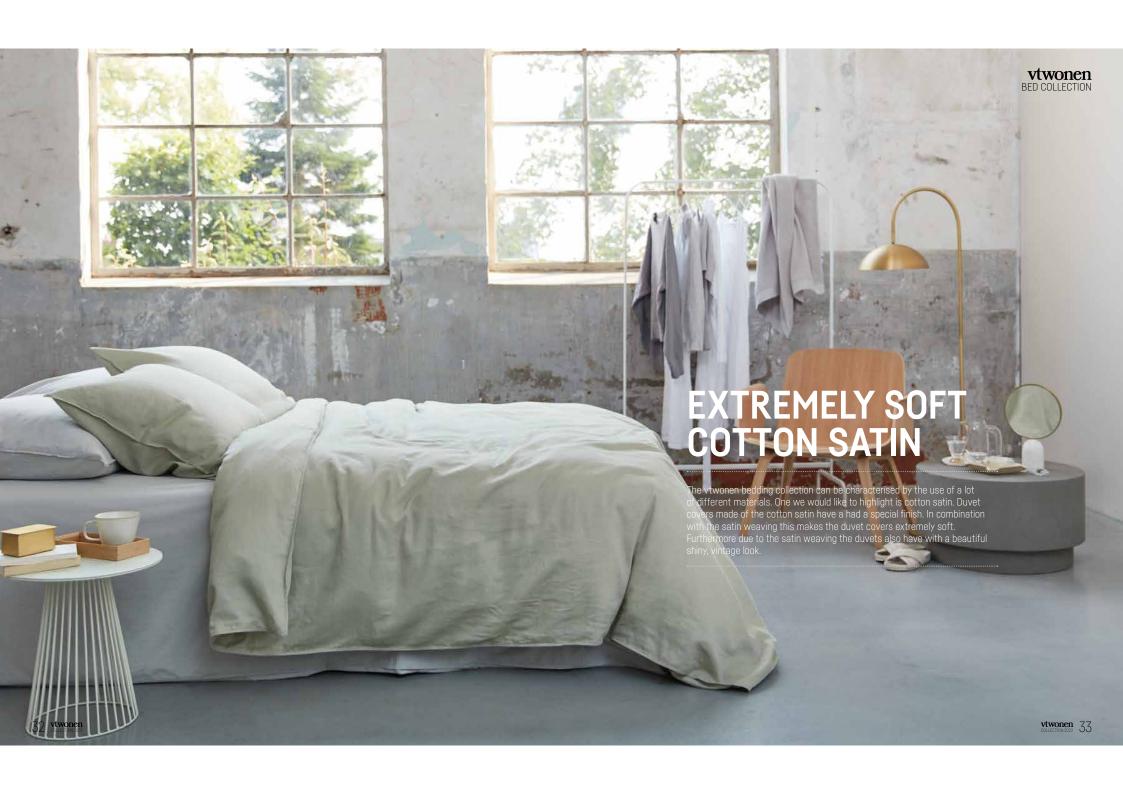

#### COTTON SATIN (1 & 3)

Cotton satin duvet covers (Earth, Blurred Lines and Sticking Dots), are made of 100% cotton. The use of a special finish in combination with the satin weaving makes this fabric extremely soft with a shiny, vintage look.