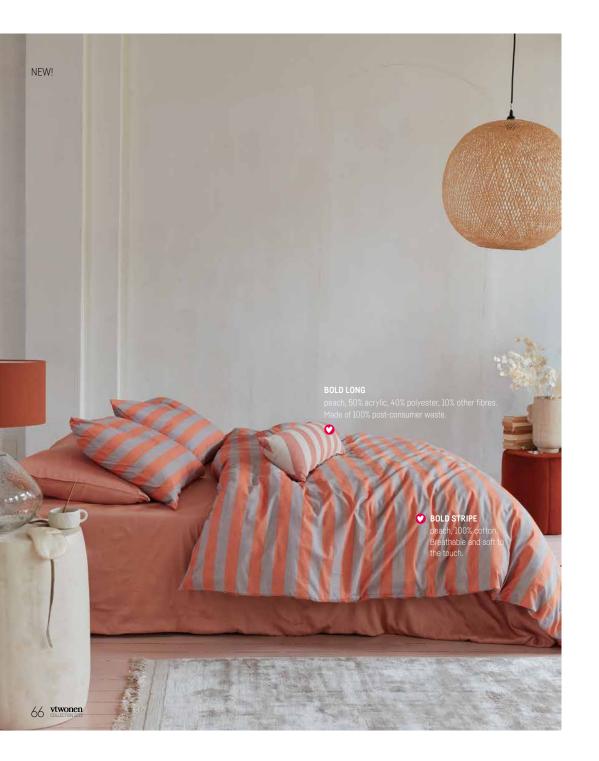

# PEACH

Introducing a new colour group: peach. Fresh but soft and truly reflecting summer. Mix & match with the new sustainable cushions to complete the look.

# COMBINE WITH 1. Bold Long Peach 30x90 cm 2. Cuddle White bedspread 180x260 cm and 260x260 cm 3. Bold Round Peach Ø 40cm

#### BOLD STRIPE

| peach                             | 100% cotton |  |  |
|-----------------------------------|-------------|--|--|
| Breathable and soft to the touch. |             |  |  |