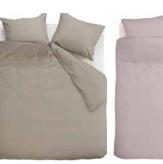

# **EARTH**

The colour group Earth includes covers in different shades of pink and terra. Soft and sturdy materials complete the look.

**COMBINE WITH** 1. Bold Round Peach Ø 40 cm 2. Cuddle Soft Pink 30x90 cm 3. Dot Round Soft Pink Ø 40 cm

# **EARTH**

Sticking Dots terra, 100% cotton satin

Flanel terra, 100% cotton flannel

Crops dark red, 100% cotton satin

Flanel brown, 100% cotton flannel

Grid terra, 100% cotton flannel

Earth pink, 100% cotton satin