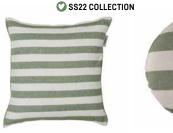

### MAKING THE FABRIC

To make the fabric for the circular cushions, textiles are collected and sorted according to colour, after which new yarns are produced by putting them through a mechanical recycling process [they are chopped up and shredded]. Because the fabrics are sorted by colour, no water, dye, or chemicals are needed. The cushion fillings are also sustainable, as it is made from 100% rPET (recycled polyester).

Bold Square green, 50% acrylic, 40% polyester, 10% other fibres.

Bold Round green, 50% acrylic, 40% polyester, 10% other fibres.

Bold Round peach, 50% acrylic, 40% polyester, 10% other fibres.

Bold Long peach, 50% acrylic, 40% polyester, 10% other fibres.