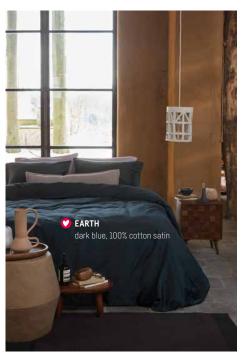

# **EARTH**

The colour group Earth includes covers in different shades of pink and terra. Soft and sturdy materials complete the look.

**COMBINE WITH** 1. Bold Round Peach Ø 40 cm 2. Cuddle Soft Pink 30x90 cm 3. Dot Round Soft Pink Ø 40 cm

# **EARTH**

Sticking Dots terra, 100% cotton satin

Flanel terra, 100% cotton flannel

Crops dark red, 100% cotton satin

Flanel brown, 100% cotton flannel

Grid terra, 100% cotton flannel

Earth pink, 100% cotton satin

Earth dark red, 100% cotton satin

14 vtwonen vtwonen 15