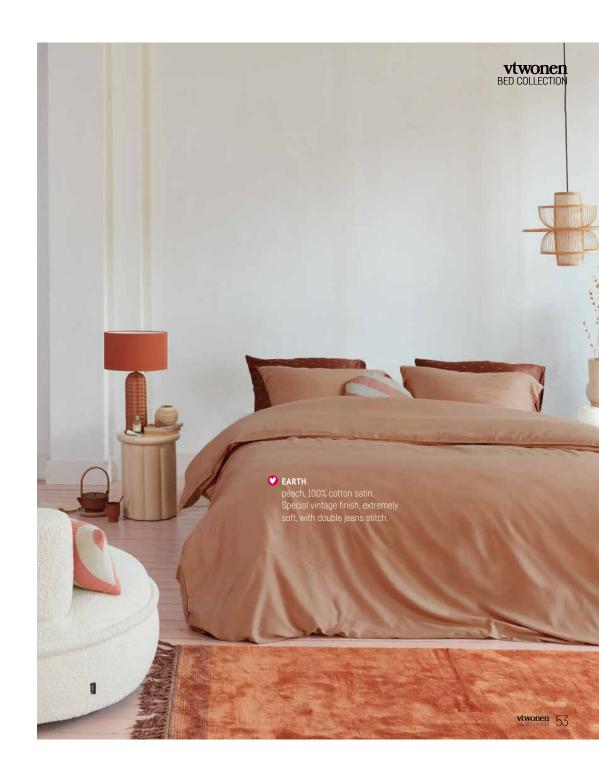

# **EARTH**

The colour group Earth includes covers in different shades of pink and terra. Soft and sturdy materials complete the look.

**COMBINE WITH** 1. Bold Round Peach Ø 40 cm 2. Cuddle Soft Pink 30x90 cm 3. Dot Round Soft Pink Ø 40 cm

#### EARTH

peach

100% cotton satin

Special vintage finish, extremely soft, with double jeans stitch.