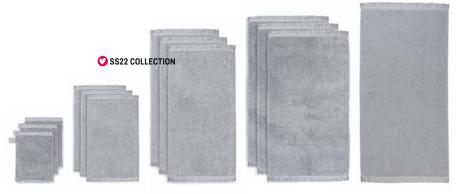

#### **BATH GROOVE**

1. Groove Anthracite washglove 16x22 cm 2. Groove Anthracite 30x50 cm 3. Groove Anthracite 50x100 cm 4. Groove Anthracite 60x110 cm 5. Groove Anthracite 70x140 cm

90 vtwonen outerionwarz

#### GROOVE

| Anthracite                                                                                                            | 83% cotton, 17% bamboo,<br>terry, 500 g/m2               |
|-----------------------------------------------------------------------------------------------------------------------|----------------------------------------------------------|
| 16 x 22 cm (set van 3)<br>30 x 50 cm (set van 3)<br>50 x 100 cm (set van 3)<br>60 x 110 cm (set van 3)<br>70 x 140 cm | Very comfortable<br>and extremely soft.<br>With fringes. |