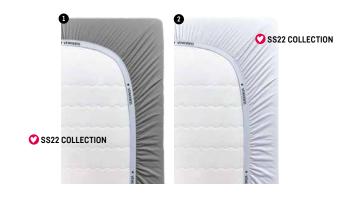

# NEW: FITTED SHEETS!

New this season are fitted sheets, called Cover. We are introducing jersey lycra fitted sheets which are made of 95% cotton and 5% lycra. The sheets are of high quality and have an elastic band all around. The band is branded with vtwonen logo. The sheet fits perfect thanks to the use of lycra. Jersey lycra fitted sheets don't shrink and wrinkle. This jersey lycra is breathable and very soft.

#### FITTED SHEETS

1. Cover Grey 2. Cover White

88 vtwonen OLLECTION XIII 22