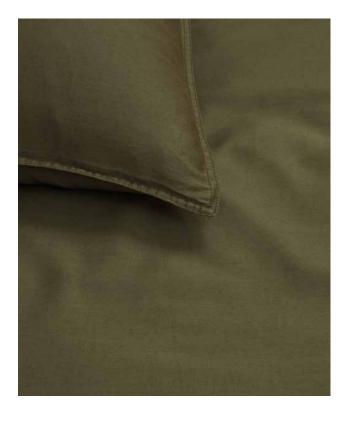

#### EARTH

green 100% cotton satin

.....

Special vintage finish, extremely soft, with double jeans stitch.