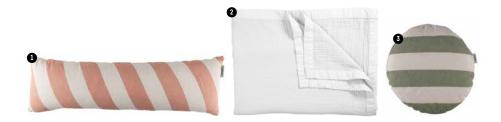

#### **ACCESSOIRIES**

1. Bold Round Peach Ø 40 cm 2. Bold Square Green 45x45 cm 3. Bold Round Peach Ø 40 cm 4. Bold Long Peach 30x90 cm 5. Spots Gold 45x45 cm 6. Dot Round Soft Pink Ø 40 cm 7. Cuddle Soft Pink 30x90 cm 8. Velvet crops Dark Red 30x90 cm 9. Tufted Dark Blue 10. Dot Square Sand 40x40 cm