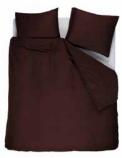

# **EARTH**

The colour group Earth includes covers in different shades of pink and terra. Soft and sturdy materials complete the look.

**COMBINE WITH** 1. Bold Round Peach Ø 40 cm 2. Cuddle Soft Pink 30x90 cm 3. Dot Round Soft Pink Ø 40 cm

# **EARTH**

Sticking Dots terra, 100% cotton satin

Flanel terra, 100% cotton flannel

Crops dark red, 100% cotton satin

Flanel brown, 100% cotton flannel

Grid terra, 100% cotton flannel

Earth pink, 100% cotton satin

Earth dark red, 100% cotton satin

14 vtwonen vtwonen 15