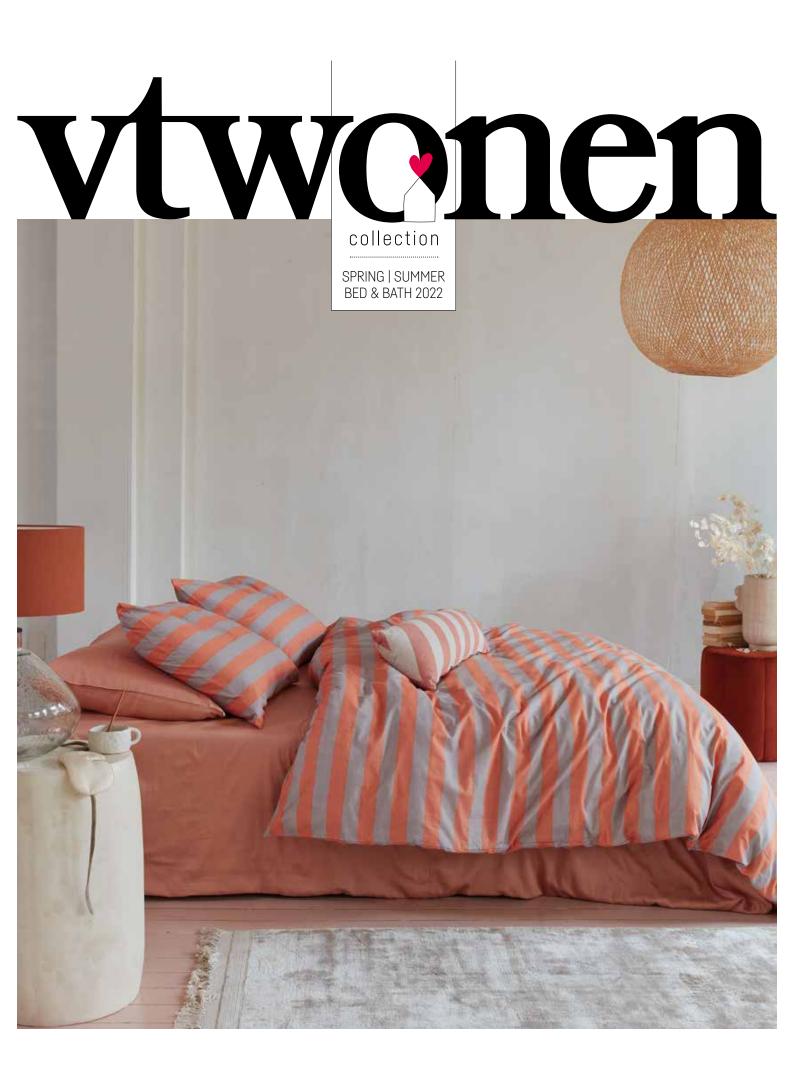

| 94 | BETTER COTTON INITIATIVE |
|----|--------------------------|
| 93 | STYLING TIPS             |
| 92 | PACKAGING                |
| 80 | COLLECTION OVERVIEW      |
| 74 | BATH COLLECTION          |
| 72 | NEW: FITTED SHEETS!      |
| 70 | NEW: CIRCULAR CUSHIONS   |
| 50 | SS22 BED COLLECTION      |
| 48 | QUALITY MATERIALS        |
| 6  | COLOUR GROUPS            |









# PEACH

Introducing a new colour group: peach. Fresh but soft and truly reflecting summer. Mix & match with the new sustainable cushions to complete the look.







# COMBINE WITH 1. Bold Long Peach 30x90 cm 2. Cuddle White bedspread 180x260 cm and 260x260 cm 3. Bold Round Peach Ø 40cm





# **PEACH**



10 vtwonen oulection 2022







# **EARTH**

The colour group Earth includes covers in different sh