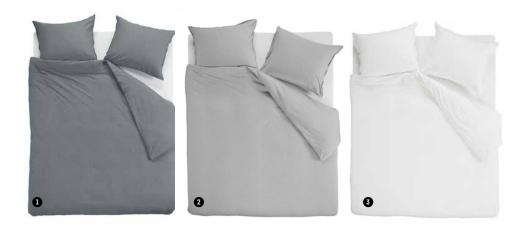

# **CLASSICS**

Comfy white, 100% cotton jersey

Comfy Stripe grey, 100% cotton jersey

Comfy dark grey, 100% cotton jersey

Comfy light grey, 100% cotton jersey

Natural Stone white, 100% cotton

40 vtwonen oulestion/azz 41

#### FITTED SHEETS

1. Cover Grey 2. Cover White

88 vtwonen OLLECTION XIII 22