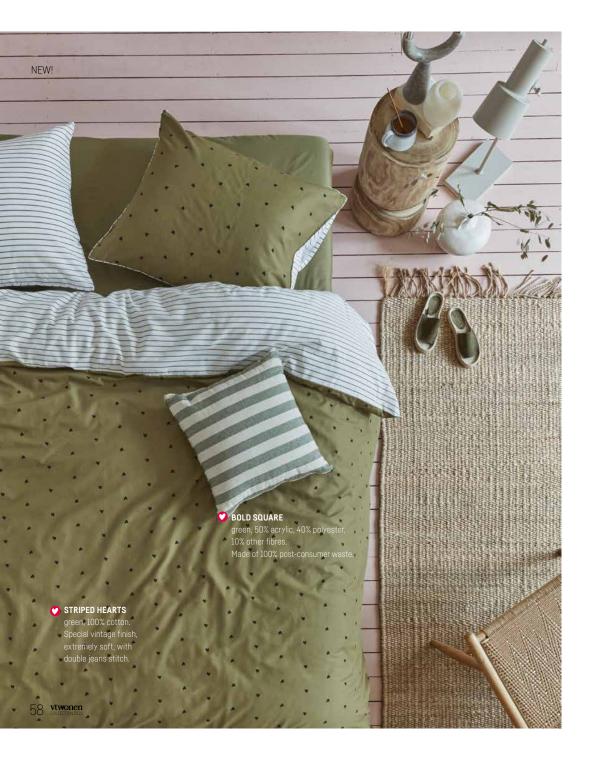

# **FUN**

Cheerful prints and fresh designs form the Fun group. Distinctive combinations that in no time create a vtwonen look to your bedroom.

1. Bold Long Peach 30x90 cm 2. Cuddle White bedspread 180x260 cm and 260x260 cm 3. Bold Round green Ø 40 cm

# **FUN**

Happy Bed black, 100% cotton

Striped Hearts black white, 100% cotton

Striped Hearts green, 100% cotton

Striped Hearts terra, 100% cotton

46 vtwonen collection/aziz 47

Bold Square green, 50% acrylic, 40% polyester, 10% other fibres.

Bold Round green, 50% acrylic, 40% polyester, 10% other fibres.

Bold Round peach, 50% acrylic, 40% polyester, 10% other fibres.

Bold Long peach, 50% acrylic, 40% polyester, 10% other fibres.