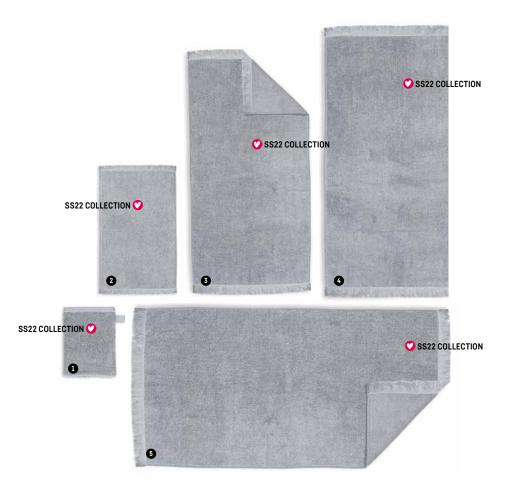

#### GROOVE

| Anthracite                                                                                                            | 83% cotton, 17% bamboo,<br>terry, 500 g/m2               |
|-----------------------------------------------------------------------------------------------------------------------|----------------------------------------------------------|
| 16 x 22 cm (set van 3)<br>30 x 50 cm (set van 3)<br>50 x 100 cm (set van 3)<br>60 x 110 cm (set van 3)<br>70 x 140 cm | Very comfortable<br>and extremely soft.<br>With fringes. |

#### **BATH GROOVE**

1. Groove Anthracite washglove 16x22 cm 2. Groove Anthracite 30x50 cm 3. Groove Anthracite 50x100 cm 4. Groove Anthracite 60x110 cm 5. Groove Anthracite 70x140 cm

90 vtwonen outerionwarz