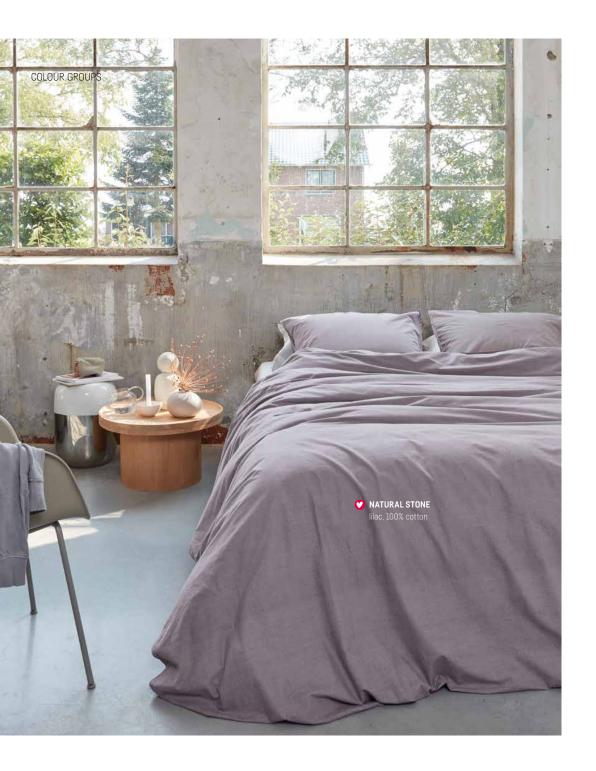

# **STONE**

Cotton duvet covers, in beautiful shades of grey form the Stone group. Distinctive are the beautiful finishes of the covers, which give the group a sturdy look.

1. Groove Anthracite 70x140 cm 2. Cuddle White bedspread 180x260 cm and 260x260 cm 3. Carve Grey 45x45 cm

# **STONE**

Double Cord grey, 100% cotton

Flanel grey, 100% cotton flanel

Natural Stone light grey, 100% cotton

18 vtwonen COLLECTION AZZZ