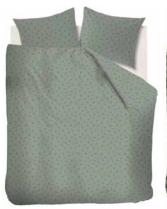

# **LILACS**

Still on trend: lilac, therefore, we added a new duvet cover in lilac to this group.

1. Pattern Quilt Dark Green 180x250 cm and 260x250 cm 2. Fitted sheet Cover White 3. Stone Wash Towel Light Grey

# **LILACS**

Natural Stone nude, 100% cotton

Natural Stone lilac, 100% cotton

Natural Stone sand, 100% cotton

Earth lilac, 100% cotton satin

26 vtwonen oulection/aizz 27