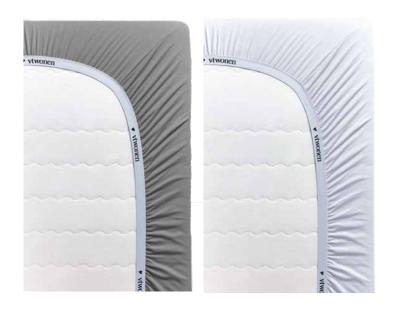

# NEW: FITTED SHEETS!

New this season are fitted sheets, called Cover. We are introducing jersey lycra fitted sheets which are made of 95% cotton and 5% lycra. The sheets are of high quality and have an elastic band all around. The band is branded with vtwonen logo. The sheet fits perfect thanks to the use of lycra. Jersey lycra fitted sheets don't shrink and wrinkle. This jersey lycra is breathable and very soft.

#### FITTED SHEETS

1. Cover Grey 2. Cover White

88 vtwonen OLLECTION XIII 22