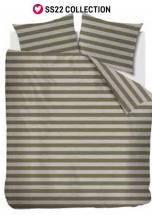

# **STONE**

Cotton duvet covers, in beautiful shades of grey form the Stone group. Distinctive are the beautiful finishes of the covers, which give the group a sturdy look.

1. Groove Anthracite 70x140 cm 2. Cuddle White bedspread 180x260 cm and 260x260 cm 3. Carve Grey 45x45 cm

# **STONE**

Double Cord grey, 100% cotton

Flanel grey, 100% cotton flanel

Natural Stone light grey, 100% cotton

18 vtwonen COLLECTION AZZZ