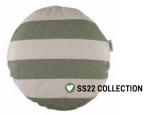

### MAKING THE FABRIC

To make the fabric for the circular cushions, textiles are collected and sorted according to colour, after which new yarns are produced by putting them through a mechanical recycling process [they are chopped up and shredded]. Because the fabrics are sorted by colour, no water, dye, or chemicals are needed. The cushion fillings are also sustainable, as it is made from 100% rPET (recycled polyester).

Bold Square green, 50% acrylic, 40% polyester, 10% other fibres.

Bold Round green, 50% acrylic, 40% polyester, 10% other fibres.

Bold Round peach, 50% acrylic, 40% polyester, 10% other fibres.

Bold Long peach, 50% acrylic, 40% polyester, 10% other fibres.