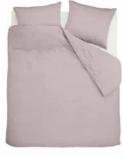

# **EARTH**

The colour group Earth includes covers in different shades of pink and terra. Soft and sturdy materials complete the look.

**COMBINE WITH** 1. Bold Round Peach Ø 40 cm 2. Cuddle Soft Pink 30x90 cm 3. Dot Round Soft Pink Ø 40 cm

# **EARTH**

Sticking Dots terra, 100% cotton satin

Flanel terra, 100% cotton flannel

Crops dark red, 100% cotton satin

Flanel brown, 100% cotton flannel

Grid terra, 100% cotton flannel

Earth pink, 100% cotton satin