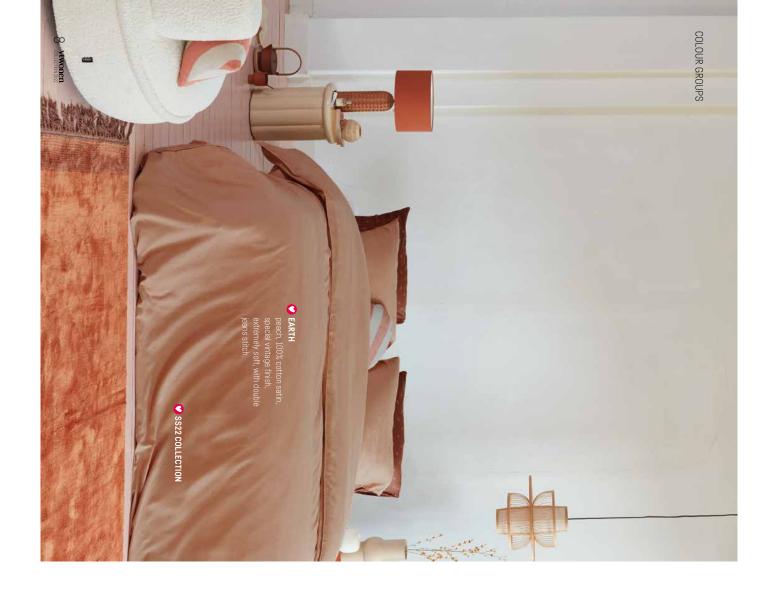

# **EARTH**

The colour group Earth includes covers in different shades of pink and terra. Soft and sturdy materials complete the look.

**COMBINE WITH** 1. Bold Round Peach Ø 40 cm 2. Cuddle Soft Pink 30x90 cm 3. Dot Round Soft Pink Ø 40 cm

# **EARTH**

Sticking Dots terra, 100% cotton satin

Flanel terra, 100% cotton flannel

Crops dark red, 100% cotton satin

Flanel brown, 100% cotton flannel

Grid terra, 100% cotton flannel

Earth pink, 100% cotton satin

Earth dark red, 100% cotton satin

14 vtwonen vtwonen 15