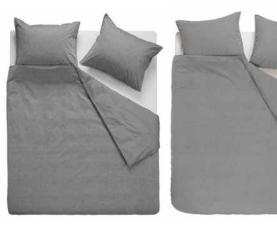

#### **BEDSPREADS**

1. Pattern Quilt Bedspread 180x250 cm and 260x250 cm 2. Cuddle Bedspread White 260x260 cm and 180x260 cm