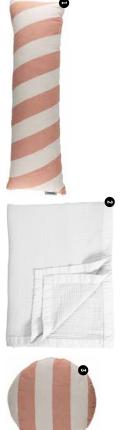

# PEACH

Introducing a new colour group: peach. Fresh but soft and truly reflecting summer. Mix & match with the new sustainable cushions to complete the look.

# COMBINE WITH 1. Bold Long Peach 30x90 cm 2. Cuddle White bedspread 180x260 cm and 260x260 cm 3. Bold Round Peach Ø 40cm

# **PEACH**

10 vtwonen oulection 2022