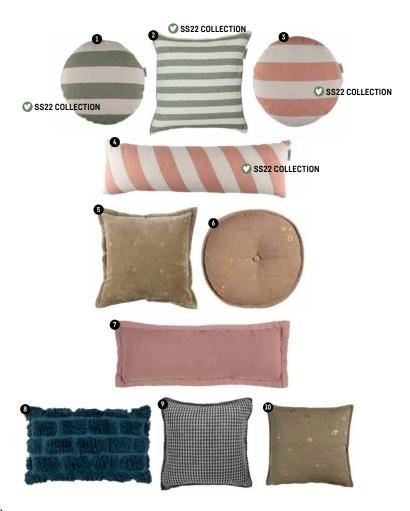

#### **ACCESSOIRIES**

1. Bold Round Peach Ø 40 cm 2. Bold Square Green 45x45 cm 3. Bold Round Peach Ø 40 cm 4. Bold Long Peach 30x90 cm 5. Spots Gold 45x45 cm 6. Dot Round Soft Pink Ø 40 cm 7. Cuddle Soft Pink 30x90 cm 8. Velvet crops Dark Red 30x90 cm 9. Tufted Dark Blue 10. Dot Square Sand 40x40 cm