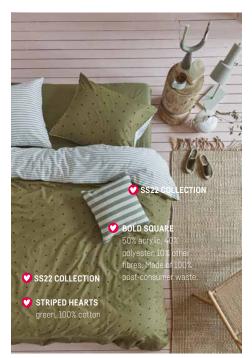

#### STRIPED HEARTS

| lila                                                                  | 100% cotton |
|-----------------------------------------------------------------------|-------------|
| Breathable and soft to the touch, with cord piping around pillowcase. |             |

#### STRIPED HEARTS

| green                                                                 | 100% cotton |  |
|-----------------------------------------------------------------------|-------------|--|
| Breathable and soft to the touch, with cord piping around pillowcase. |             |  |

Bold Square green, 50% acrylic, 40% polyester, 10% other fibres.

Bold Round green, 50% acrylic, 40% polyester, 10% other fibres.

Bold Round peach, 50% acrylic, 40% polyester, 10% other fibres.

Bold Long peach, 50% acrylic, 40% polyester, 10% other fibres.