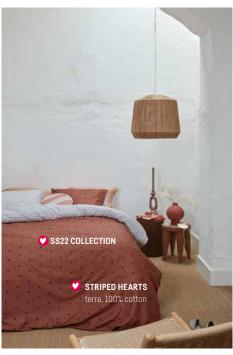

#### STRIPED HEARTS

terra 100% cotton

Breathable and soft to the touch, with cord piping around pillowcase.