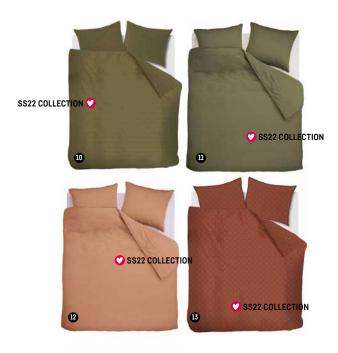

COTTON SATIN COTTON SATIN

1. Earth Yellow 2. Earth Grey 3. Earth Pink 4. Blurred Lines Yellow 5. Earth Lila 6. Covered with Flowers Dark Green 7. Crops Dark Red 8. Earth Dark Red 9. Earth Bleu

10. Blurred lines Green 11. Earth Green 12. Earth Peach 13. Sticking dots Terra