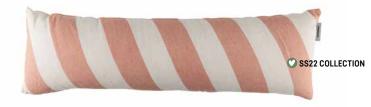

Bold Square green, 50% acrylic, 40% polyester, 10% other fibres.

Bold Round green, 50% acrylic, 40% polyester, 10% other fibres.

Bold Round peach, 50% acrylic, 40% polyester, 10% other fibres.

Bold Long peach, 50% acrylic, 40% polyester, 10% other fibres.