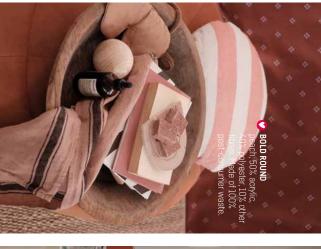

Bold Square green, 50% acrylic, 40% polyester, 10% other fibres.

Bold Round green, 50% acrylic, 40% polyester, 10% other fibres.

Bold Round peach, 50% acrylic, 40% polyester, 10% other fibres.

Bold Long peach, 50% acrylic, 40% polyester, 10% other fibres.

#### **ACCESSOIRIES**

1. Bold Round Peach Ø 40 cm 2. Bold Square Green 45x45 cm 3. Bold Round Peach Ø 40 cm 4. Bold Long Peach 30x90 cm 5. Spots Gold 45x45 cm 6. Dot Round Soft Pink Ø 40 cm 7. Cuddle Soft Pink 30x90 cm 8. Velvet crops Dark Red 30x90 cm 9. Tufted Dark Blue 10. Dot Square Sand 40x40 cm