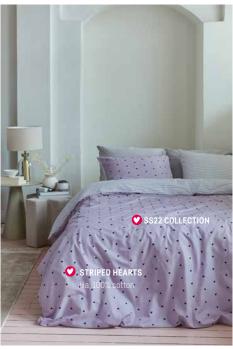

#### STRIPED HEARTS

| lila                                                                  | 100% cotton |
|-----------------------------------------------------------------------|-------------|
| Breathable and soft to the touch, with cord piping around pillowcase. |             |