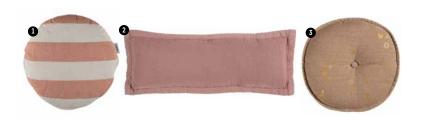

# **EARTH**

The colour group Earth includes covers in different shades of pink and terra. Soft and sturdy materials complete the look.

**COMBINE WITH** 1. Bold Round Peach Ø 40 cm 2. Cuddle Soft Pink 30x90 cm 3. Dot Round Soft Pink Ø 40 cm

#### **ACCESSOIRIES**

1. Bold Round Peach Ø 40 cm 2. Bold Square Green 45x45 cm 3. Bold Round Peach Ø 40 cm 4. Bold Long Peach 30x90 cm 5. Spots Gold 45x45 cm 6. Dot Round Soft Pink Ø 40 cm 7. Cuddle Soft Pink 30x90 cm 8. Velvet crops Dark Red 30x90 cm 9. Tufted Dark Blue 10. Dot Square Sand 40x40 cm