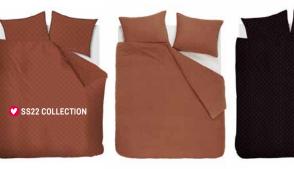

# **EARTH**

The colour group Earth includes covers in different shades of pink and terra. Soft and sturdy materials complete the look.

**COMBINE WITH** 1. Bold Round Peach Ø 40 cm 2. Cuddle Soft Pink 30x90 cm 3. Dot Round Soft Pink Ø 40 cm

# **EARTH**

Sticking Dots terra, 100% cotton satin

Flanel terra, 100% cotton flannel

Crops dark red, 100% cotton satin

Flanel brown, 100% cotton flannel

Grid terra, 100% cotton flannel

Earth pink, 100% cotton satin

Earth dark red, 100% cotton satin

14 vtwonen vtwonen 15