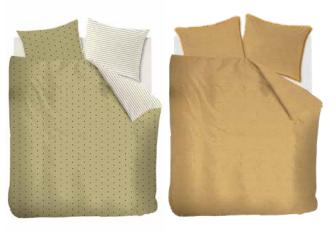

# **YELLOWS**

Striped Hearts yellow, 100% cotton

Natural Stone Fraying yellow, 100% slub cotton

Earth yellow, 100% cotton satin

Blurred Lines yellow, 100% cotton satin

Flanel ochre, 100% cotton flannel

36 vtwonen COLLECTION/2022 37