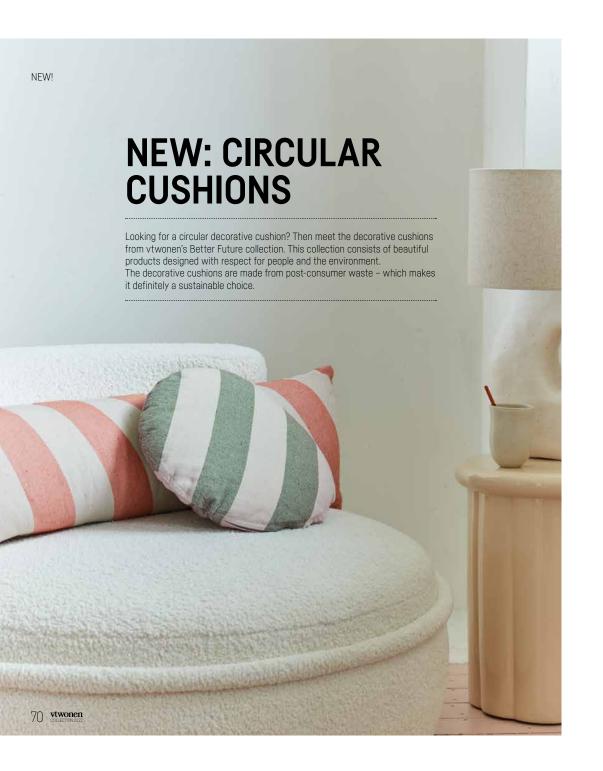

### MAKING THE FABRIC

To make the fabric for the circular cushions, textiles are collected and sorted according to colour, after which new yarns are produced by putting them through a mechanical recycling process [they are chopped up and shredded]. Because the fabrics are sorted by colour, no water, dye, or chemicals are needed. The cushion fillings are also sustainable, as it is made from 100% rPET (recycled polyester).

Bold Square green, 50% acrylic, 40% polyester, 10% other fibres.

Bold Round green, 50% acrylic, 40% polyester, 10% other fibres.

Bold Round peach, 50% acrylic, 40% polyester, 10% other fibres.

Bold Long peach, 50% acrylic, 40% polyester, 10% other fibres.