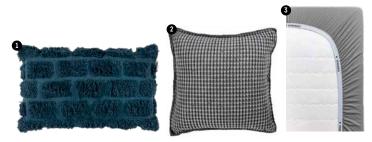

1. Tufted Dark Blue 30x50 cm 2. Carve Grey 45x45 cm 3. Fitted Sheet Cover Grey

# NEW: FITTED SHEETS!

New this season are fitted sheets, called Cover. We are introducing jersey lycra fitted sheets which are made of 95% cotton and 5% lycra. The sheets are of high quality and have an elastic band all around. The band is branded with vtwonen logo. The sheet fits perfect thanks to the use of lycra. Jersey lycra fitted sheets don't shrink and wrinkle. This jersey lycra is breathable and very soft.