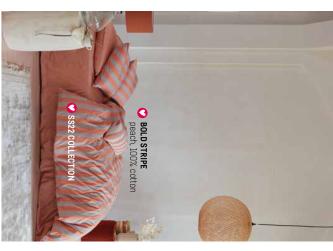

#### COTTON (2)

Cotton duvet covers **(Striped Hearts and Bold Stripe)** are made of 100% cotton, a natural product. Cotton is soft to the touch and is a breathable fabric. It has, therefore, a pleasant cool feel. Cotton is the most common quality material used for duvet covers.

#### BOLD STRIPE

| peach                             | 100% cotton |  |  |
|-----------------------------------|-------------|--|--|
| Breathable and soft to the touch. |             |  |  |