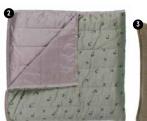

### MAKING THE FABRIC

To make the fabric for the circular cushions, textiles are collected and sorted according to colour, after which new yarns are produced by putting them through a mechanical recycling process [they are chopped up and shredded]. Because the fabrics are sorted by colour, no water, dye, or chemicals are needed. The cushion fillings are also sustainable, as it is made from 100% rPET (recycled polyester).

Bold Square green, 50% acrylic, 40% polyester, 10% other fibres.

Bold Round green, 50% acrylic, 40% polyester, 10% other fibres.

Bold Round peach, 50% acrylic, 40% polyester, 10% other fibres.

Bold Long peach, 50% acrylic, 40% polyester, 10% other fibres.