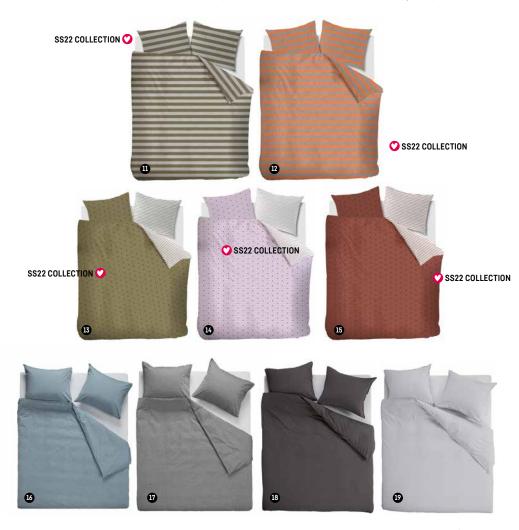

#### COTTON

Vintage Indigo Dark Blue
 Canvas Black
 Happy Bed Black
 Natural Stone Dark Green
 Natural Stone Lila
 Natural Stone Anthracite
 Natural Stone Terra
 Vintage Jeans Grey
 Striped Hearts Yellow
 Striped Hearts Black and White

11. Bold Stripe Green 12. Bold Stripe Peach
13. Striped Hearts Green 14. Striped Hearts Lila 15. Striped Hearts Terra
16. Double Cord Blue 17. Double Cord Grey 18. Natural Stone Anthracite 19. Natural Stone Light Grey

#### COTTON JERSEY COTTON FLANNEL

1. Comfy Dark Grey 2. Comfy Light Grey 3. Comfy White 4. Comfy Stripe Grey 5. Jersey Mele Grey

Flanel Terra
 Flanel Sand
 Grid Terra
 Grid Grey
 Flanel Ochre
 Flanel Grey