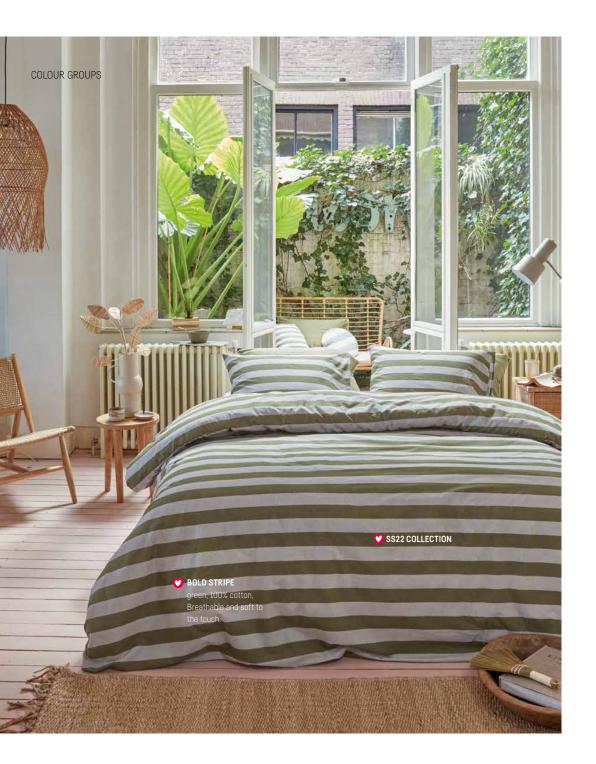

#### **BOLD STRIPE**

| green                             | 100% cotton |  |  |
|-----------------------------------|-------------|--|--|
| Breathable and soft to the touch. |             |  |  |

#### BOLD STRIPE

| peach                             | 100% cotton |  |  |
|-----------------------------------|-------------|--|--|
| Breathable and soft to the touch. |             |  |  |