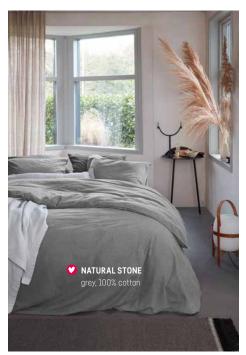

# **STONE**

Cotton duvet covers, in beautiful shades of grey form the Stone group. Distinctive are the beautiful finishes of the covers, which give the group a sturdy look.

1. Groove Anthracite 70x140 cm 2. Cuddle White bedspread 180x260 cm and 260x260 cm 3. Carve Grey 45x45 cm

# **STONE**

Double Cord grey, 100% cotton

Flanel grey, 100% cotton flanel

Natural Stone light grey, 100% cotton

18 vtwonen COLLECTION AZZZ