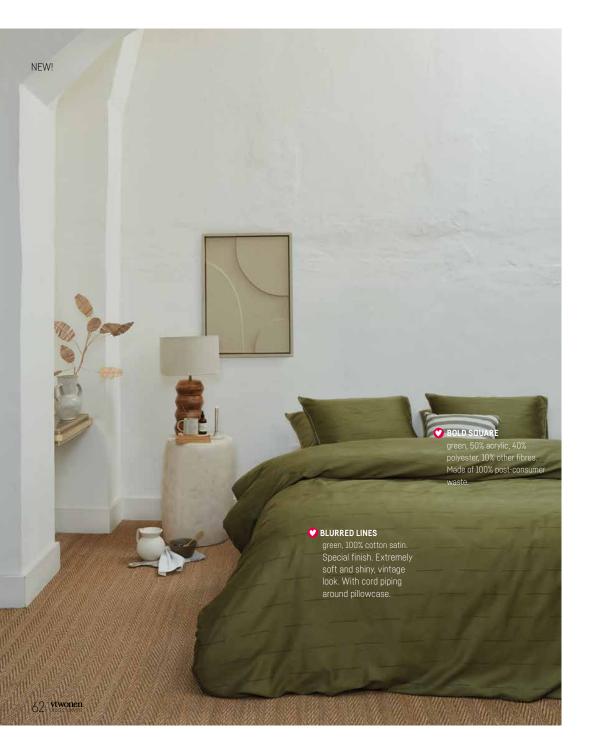

# **GREENS**

Always good, green in different shades. Uni dyed or with print. Every duvet cover in this group is beautifully finished.

1. Groove Anthracite 70x140 cm 2. Pattern Quilt Dark Green 180x250 cm and 260x250 cm 3. Dot Square Sand 40x40 cm

# **GREENS**

Earth green, 100% cotton satin

Natural Stone dark green, 100% cotton

Blurred Lines green, 100% cotton satin

Bold Stripe green, 100% cotton

Earth grey, 100% cotton satin

30 vtwonen onleggonaria 31

#### **BLURRED LINES**

green 100% cotton satin

Special finish. Extremely soft and shiny, vintage look. With cord piping around pillowcase.

#### **BOLD STRIPE**

| green                             | 100% cotton |  |  |
|-----------------------------------|-------------|--|--|
| Breathable and soft to the touch. |             |  |  |