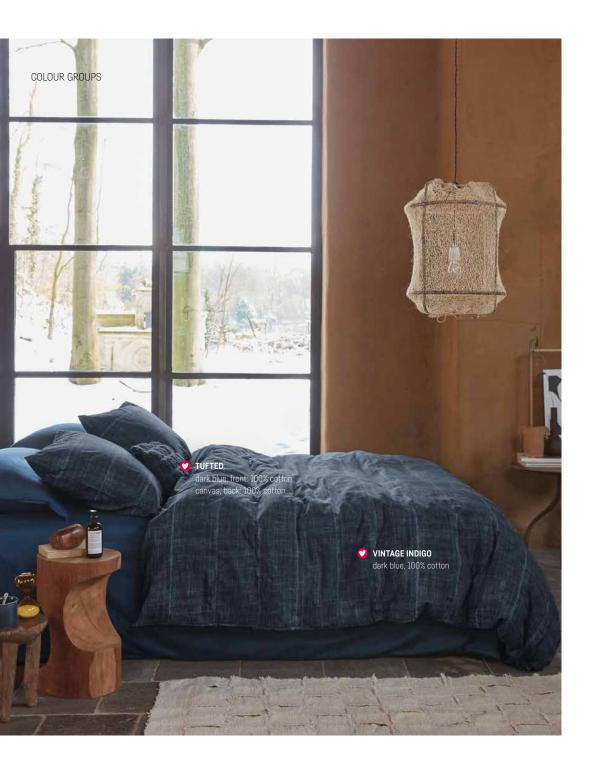

# **BLUES**

When it comes to our favorite colours to style, blue's pretty high up the list and that's why we've added this group with beautiful designs and even more beautiful finishes. Create a calm but trendy bedroom.

1. Tufted Dark Blue 30x50 cm 2. Carve Grey 45x45 cm 3. Fitted Sheet Cover Grey

# **BLUES**

Earth dark blue, 100% cotton satin

Crops dark blue, 100% cotton satin

Double Cord Blue blue, 100% cotton

22 vtwonen OLLETION 2022 23