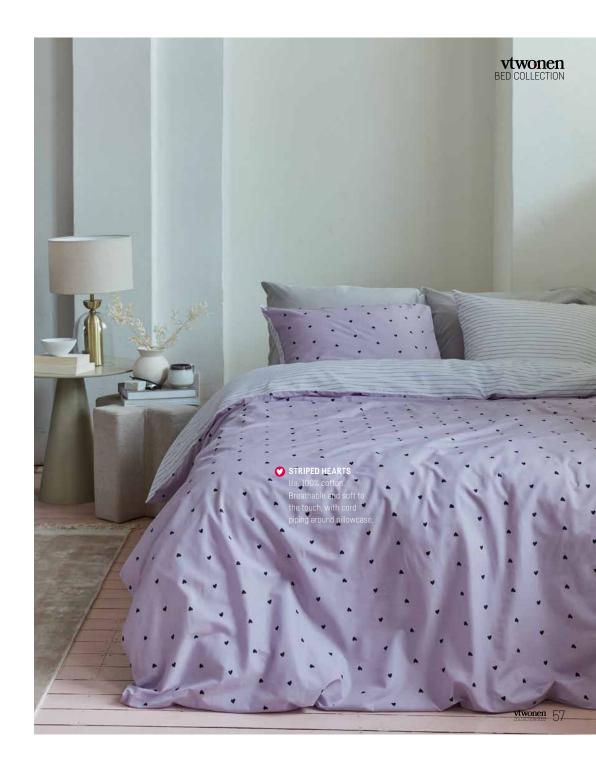

#### STRIPED HEARTS

| lila                                                                  | 100% cotton |
|-----------------------------------------------------------------------|-------------|
| Breathable and soft to the touch, with cord piping around pillowcase. |             |

#### STRIPED HEARTS

| green                                                                 | 100% cotton |  |
|-----------------------------------------------------------------------|-------------|--|
| Breathable and soft to the touch, with cord piping around pillowcase. |             |  |