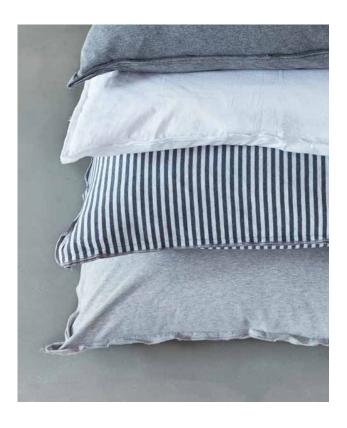

# **CLASSICS**

All times favourites. What more can we say about this group? Lovely basic duvet covers, in soft jersey.

1. Dot Square Sand 40x40 cm 2. Cuddle White bedspread 180x260 cm and 260x260 cm 3. Carve Grey 45x45 cm

# **CLASSICS**

Comfy white, 100% cotton jersey

Comfy Stripe grey, 100% cotton jersey

Comfy dark grey, 100% cotton jersey

Comfy light grey, 100% cotton jersey

Natural Stone white, 100% cotton

40 vtwonen oulestion/azz 41