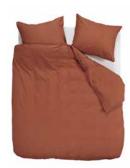

# **EARTH**

The colour group Earth includes covers in different shades of pink and terra. Soft and sturdy materials complete the look.

**COMBINE WITH** 1. Bold Round Peach Ø 40 cm 2. Cuddle Soft Pink 30x90 cm 3. Dot Round Soft Pink Ø 40 cm

# **EARTH**

Sticking Dots terra, 100% cotton satin

Flanel terra, 100% cotton flannel

Crops dark red, 100% cotton satin

Flanel brown, 100% cotton flannel

Grid terra, 100% cotton flannel

Earth pink, 100% cotton satin

Earth dark red, 100% cotton satin

14 vtwonen vtwonen 15