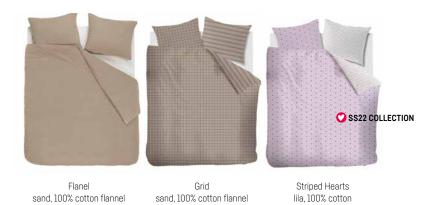

#### COTTON (2)

Cotton duvet covers **(Striped Hearts and Bold Stripe)** are made of 100% cotton, a natural product. Cotton is soft to the touch and is a breathable fabric. It has, therefore, a pleasant cool feel. Cotton is the most common quality material used for duvet covers.

#### STRIPED HEARTS

| lila                                                                  | 100% cotton |
|-----------------------------------------------------------------------|-------------|
| Breathable and soft to the touch, with cord piping around pillowcase. |             |