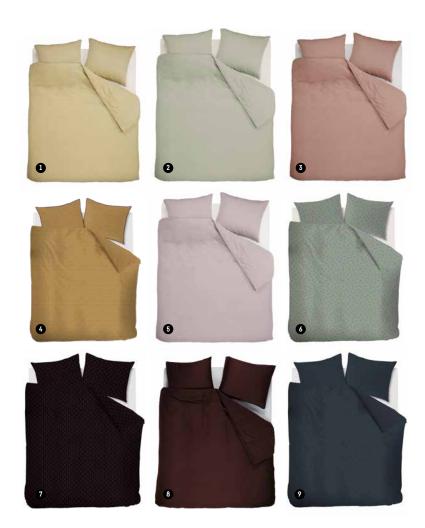

COTTON SATIN COTTON SATIN

1. Earth Yellow 2. Earth Grey 3. Earth Pink 4. Blurred Lines Yellow 5. Earth Lila 6. Covered with Flowers Dark Green 7. Crops Dark Red 8. Earth Dark Red 9. Earth Bleu

10. Blurred lines Green 11. Earth Green 12. Earth Peach 13. Sticking dots Terra