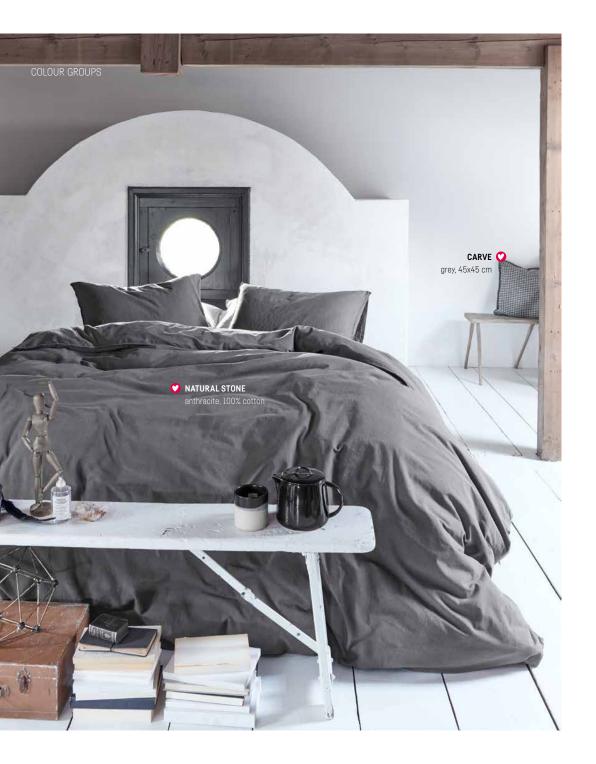

# **STONE**

Cotton duvet covers, in beautiful shades of grey form the Stone group. Distinctive are the beautiful finishes of the covers, which give the group a sturdy look.

1. Groove Anthracite 70x140 cm 2. Cuddle White bedspread 180x260 cm and 260x260 cm 3. Carve Grey 45x45 cm

# **STONE**

Double Cord grey, 100% cotton

Flanel grey, 100% cotton flanel

Natural Stone light grey, 100% cotton

18 vtwonen COLLECTION AZZZ