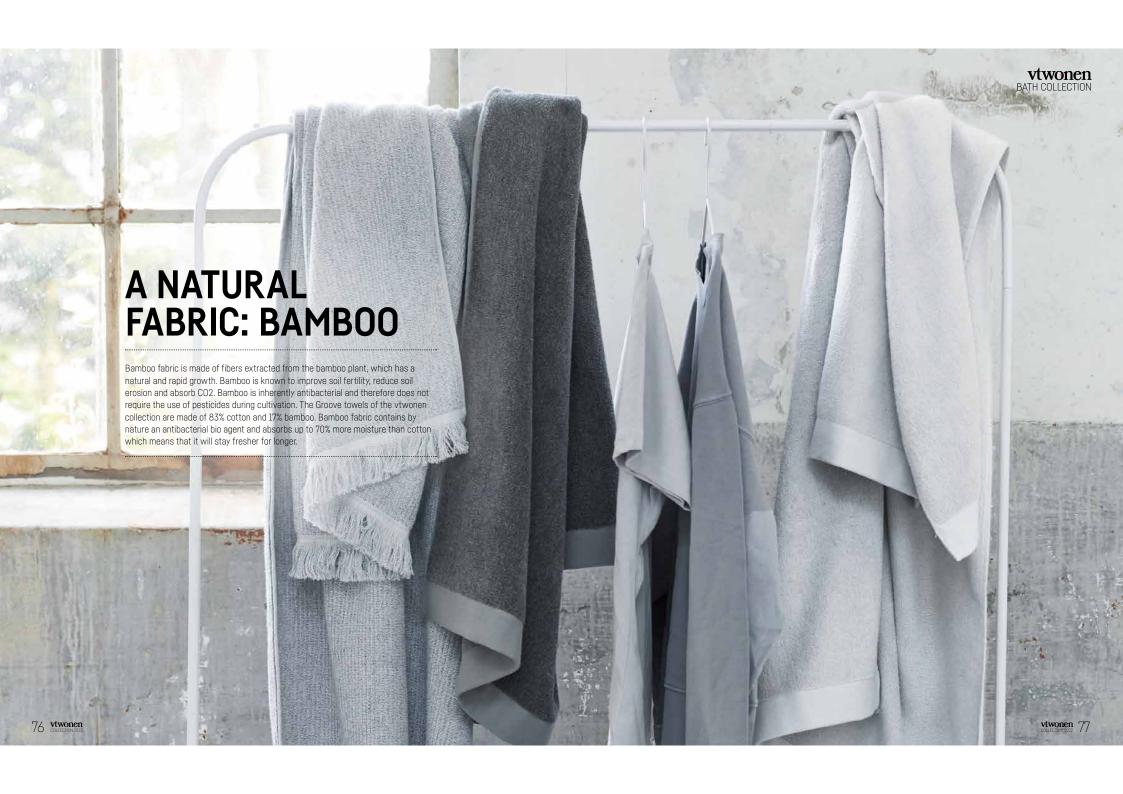

#### GROOVE

| Anthracite                                                                                                            | 83% cotton, 17% bamboo,<br>terry, 500 g/m2               |
|-----------------------------------------------------------------------------------------------------------------------|----------------------------------------------------------|
| 16 x 22 cm (set van 3)<br>30 x 50 cm (set van 3)<br>50 x 100 cm (set van 3)<br>60 x 110 cm (set van 3)<br>70 x 140 cm | Very comfortable<br>and extremely soft.<br>With fringes. |

### BEDDING HOUSE AND SUSTAINABILITY

A few years ago, Bedding House initiated a policy to contribute to a better and more sustainable future. This awareness is growing, both within and outside of the company. We choose to focus on the following three P's: Product - People - Packaging.

#### PRODUCT

Bedding House strives to achieve sustainability in the entire production line and the aim is to include the entire process - from the plant to the product - in this goal. Our target is to use only 100% sustainable cotton in the future, which is produced completely in an environmentally-friendly manner.