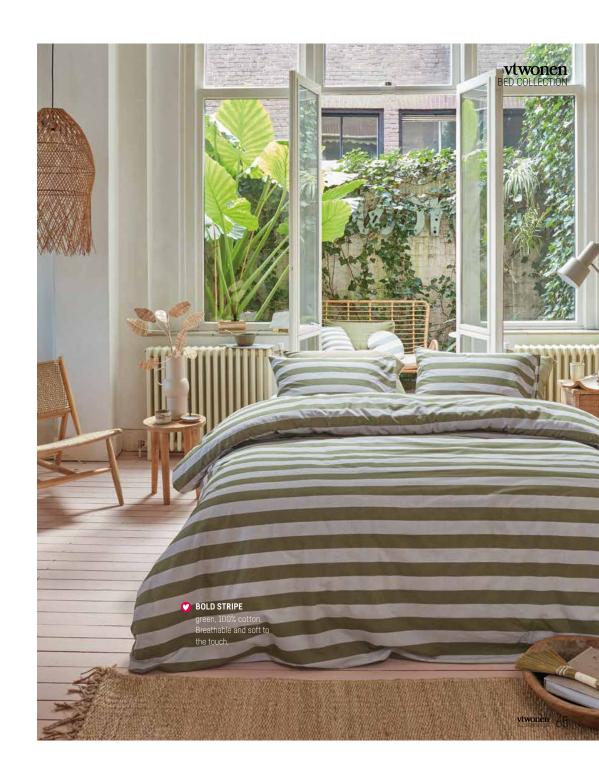

# **GREENS**

Always good, green in different shades. Uni dyed or with print. Every duvet cover in this group is beautifully finished.

1. Groove Anthracite 70x140 cm 2. Pattern Quilt Dark Green 180x250 cm and 260x250 cm 3. Dot Square Sand 40x40 cm

# **GREENS**

Earth green, 100% cotton satin

Natural Stone dark green, 100% cotton

Blurred Lines green, 100% cotton satin

Bold Stripe green, 100% cotton

Earth grey, 100% cotton satin

30 vtwonen onleggonaria 31

#### **BOLD STRIPE**

| green                             | 100% cotton |  |  |
|-----------------------------------|-------------|--|--|
| Breathable and soft to the touch. |             |  |  |