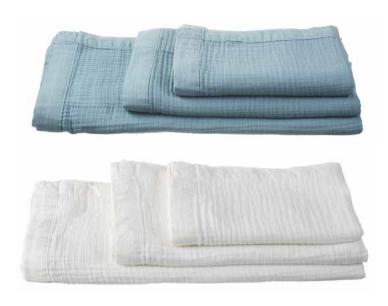

#### BATH CUDDLE

1. Cuddle Towel Blue 60x110 cm 2. Cuddle Towel Blue 70x140 cm
3. Cuddle Towel White 60x110 cm 4. Cuddle Towel White 70x140 cm 5. Cuddle Towel White 100x180 cm

#### **BATH STONE WASH**

1. Stone Wash Towel Light Grey 60x110 cm 2. Stone Wash Towel Light Grey 70x140 cm

#### **BATH GROOVE**

1. Groove Anthracite washglove 16x22 cm 2. Groove Anthracite 30x50 cm 3. Groove Anthracite 50x100 cm 4. Groove Anthracite 60x110 cm 5. Groove Anthracite 70x140 cm

90 vtwonen outerionwarz