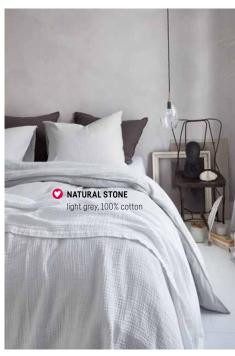

# **STONE**

Cotton duvet covers, in beautiful shades of grey form the Stone group. Distinctive are the beautiful finishes of the covers, which give the group a sturdy look.

1. Groove Anthracite 70x140 cm 2. Cuddle White bedspread 180x260 cm and 260x260 cm 3. Carve Grey 45x45 cm

# **STONE**

Double Cord grey, 100% cotton

Flanel grey, 100% cotton flanel

Natural Stone light grey, 100% cotton

18 vtwonen COLLECTION AZZZ