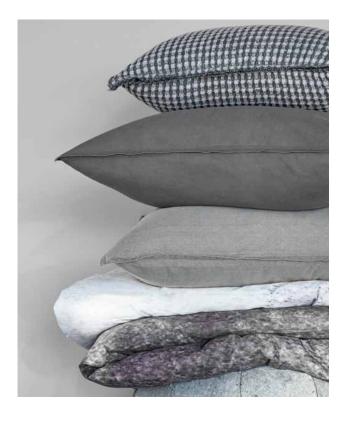

# **STONE**

Cotton duvet covers, in beautiful shades of grey form the Stone group. Distinctive are the beautiful finishes of the covers, which give the group a sturdy look.

1. Groove Anthracite 70x140 cm 2. Cuddle White bedspread 180x260 cm and 260x260 cm 3. Carve Grey 45x45 cm

# **STONE**

Double Cord grey, 100% cotton

Flanel grey, 100% cotton flanel

Natural Stone light grey, 100% cotton

18 vtwonen COLLECTION AZZZ