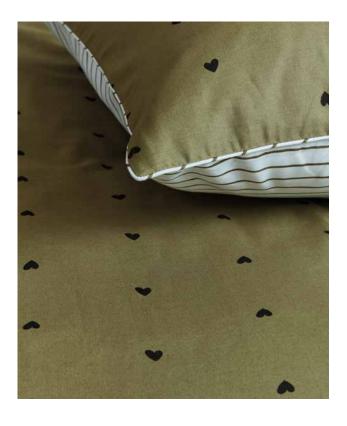

#### EARTH

green 100% cotton satin

.....

Special vintage finish, extremely soft, with double jeans stitch.

#### STRIPED HEARTS

| green                                                                 | 100% cotton |  |
|-----------------------------------------------------------------------|-------------|--|
| Breathable and soft to the touch, with cord piping around pillowcase. |             |  |