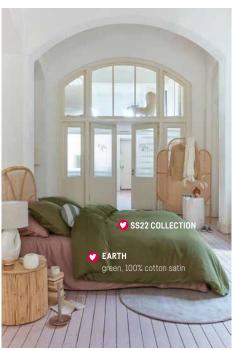

# **EARTH**

The colour group Earth includes covers in different shades of pink and terra. Soft and sturdy materials complete the look.

**COMBINE WITH** 1. Bold Round Peach Ø 40 cm 2. Cuddle Soft Pink 30x90 cm 3. Dot Round Soft Pink Ø 40 cm

#### EARTH

peach

100% cotton satin

Special vintage finish, extremely soft, with double jeans stitch.