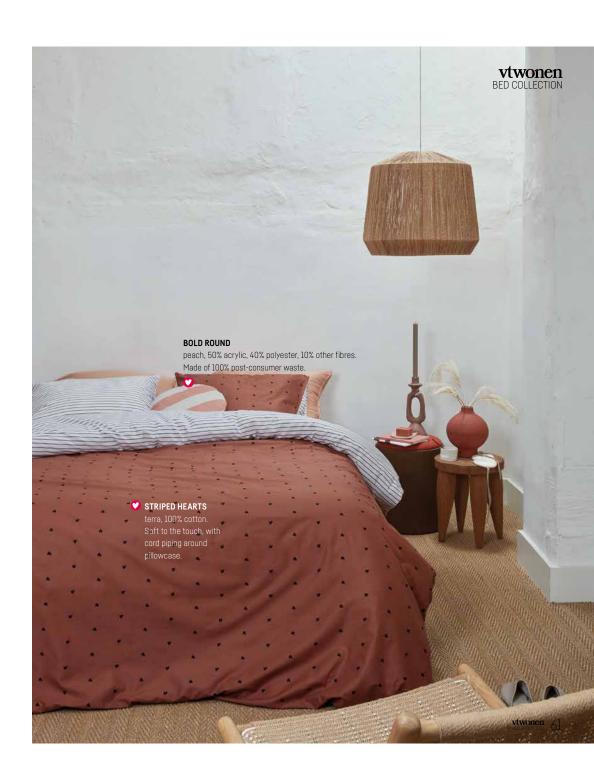

# PEACH

Introducing a new colour group: peach. Fresh but soft and truly reflecting summer. Mix & match with the new sustainable cushions to complete the look.

# COMBINE WITH 1. Bold Long Peach 30x90 cm 2. Cuddle White bedspread 180x260 cm and 260x260 cm 3. Bold Round Peach Ø 40cm

#### STRIPED HEARTS

terra 100% cotton

Breathable and soft to the touch, with cord piping around pillowcase.

Bold Square green, 50% acrylic, 40% polyester, 10% other fibres.

Bold Round green, 50% acrylic, 40% polyester, 10% other fibres.

Bold Round peach, 50% acrylic, 40% polyester, 10% other fibres.

Bold Long peach, 50% acrylic, 40% polyester, 10% other fibres.