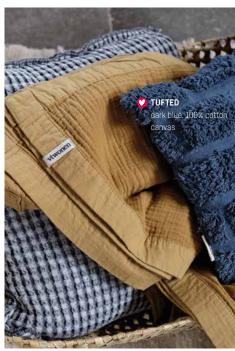

# **BLUES**

When it comes to our favorite colours to style, blue's pretty high up the list and that's why we've added this group with beautiful designs and even more beautiful finishes. Create a calm but trendy bedroom.

1. Tufted Dark Blue 30x50 cm 2. Carve Grey 45x45 cm 3. Fitted Sheet Cover Grey

# **BLUES**

Earth dark blue, 100% cotton satin

Crops dark blue, 100% cotton satin

Double Cord Blue blue, 100% cotton

22 vtwonen OLLETION 2022 23