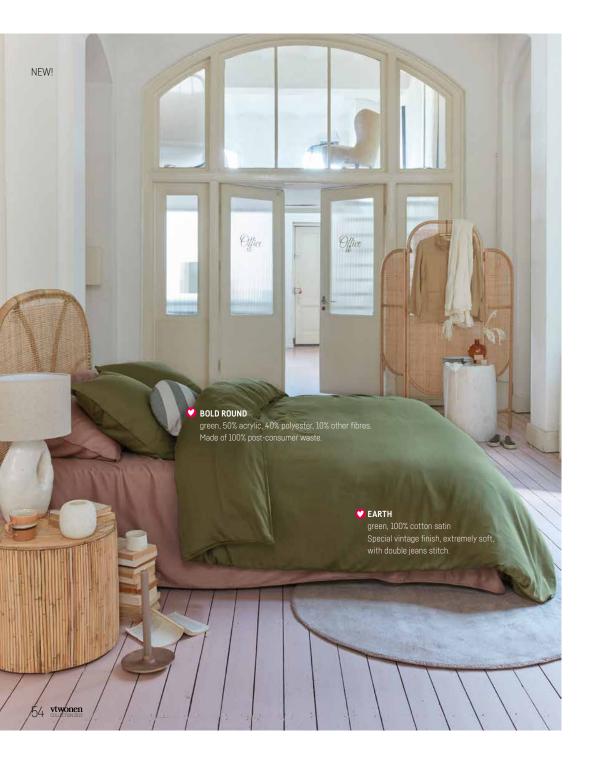

#### EARTH

peach

100% cotton satin

Special vintage finish, extremely soft, with double jeans stitch.

#### EARTH

green 100% cotton satin

.....

Special vintage finish, extremely soft, with double jeans stitch.