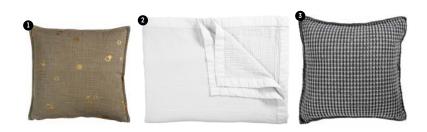

#### COTTON SATIN (1 & 3)

Cotton satin duvet covers (Earth, Blurred Lines and Sticking Dots), are made of 100% cotton. The use of a special finish in combination with the satin weaving makes this fabric extremely soft with a shiny, vintage look.

#### COTTON (2)

Cotton duvet covers **(Striped Hearts and Bold Stripe)** are made of 100% cotton, a natural product. Cotton is soft to the touch and is a breathable fabric. It has, therefore, a pleasant cool feel. Cotton is the most common quality material used for duvet covers.