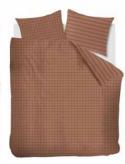

# **EARTH**

The colour group Earth includes covers in different shades of pink and terra. Soft and sturdy materials complete the look.

**COMBINE WITH** 1. Bold Round Peach Ø 40 cm 2. Cuddle Soft Pink 30x90 cm 3. Dot Round Soft Pink Ø 40 cm

# **EARTH**

Sticking Dots terra, 100% cotton satin

Flanel terra, 100% cotton flannel

Crops dark red, 100% cotton satin

Flanel brown, 100% cotton flannel

Grid terra, 100% cotton flannel

Earth pink, 100% cotton satin

Earth dark red, 100% cotton satin

14 vtwonen vtwonen 15