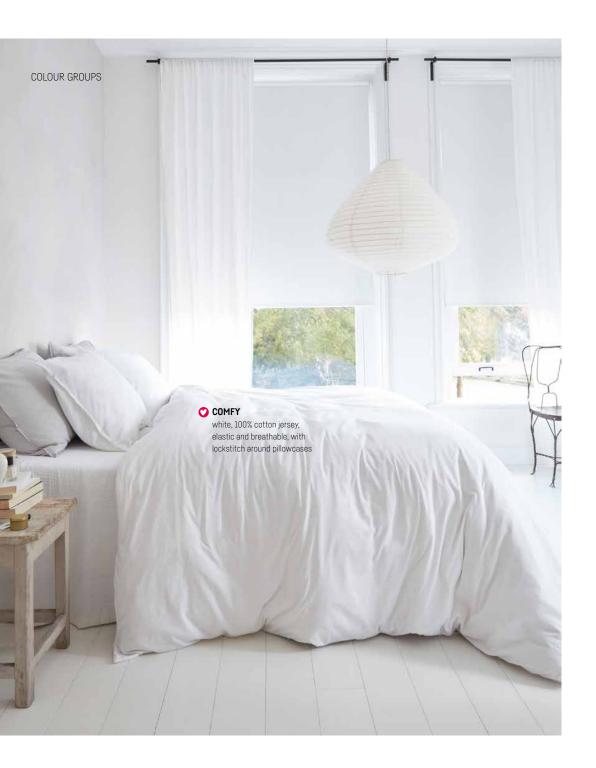

# **CLASSICS**

All times favourites. What more can we say about this group? Lovely basic duvet covers, in soft jersey.

1. Dot Square Sand 40x40 cm 2. Cuddle White bedspread 180x260 cm and 260x260 cm 3. Carve Grey 45x45 cm

# **CLASSICS**

Comfy white, 100% cotton jersey

Comfy Stripe grey, 100% cotton jersey

Comfy dark grey, 100% cotton jersey

Comfy light grey, 100% cotton jersey

Natural Stone white, 100% cotton

40 vtwonen oulestion/azz 41