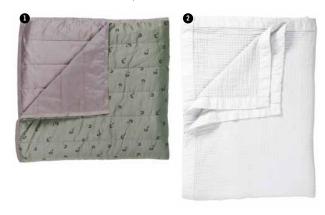

#### **BEDSPREADS**

1. Pattern Quilt Bedspread 180x250 cm and 260x250 cm 2. Cuddle Bedspread White 260x260 cm and 180x260 cm

#### BATH CUDDLE

1. Cuddle Towel Blue 60x110 cm 2. Cuddle Towel Blue 70x140 cm
3. Cuddle Towel White 60x110 cm 4. Cuddle Towel White 70x140 cm 5. Cuddle Towel White 100x180 cm