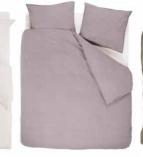

# **EARTH**

The colour group Earth includes covers in different shades of pink and terra. Soft and sturdy materials complete the look.

**COMBINE WITH** 1. Bold Round Peach Ø 40 cm 2. Cuddle Soft Pink 30x90 cm 3. Dot Round Soft Pink Ø 40 cm

# **EARTH**

Sticking Dots terra, 100% cotton satin

Flanel terra, 100% cotton flannel

Crops dark red, 100% cotton satin

Flanel brown, 100% cotton flannel

Grid terra, 100% cotton flannel

Earth pink, 100% cotton satin