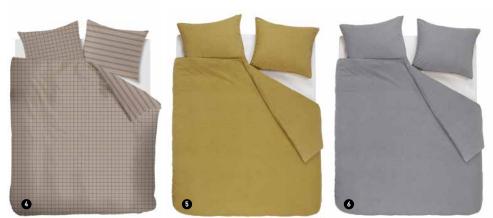

# **BLUES**

When it comes to our favorite colours to style, blue's pretty high up the list and that's why we've added this group with beautiful designs and even more beautiful finishes. Create a calm but trendy bedroom.

1. Tufted Dark Blue 30x50 cm 2. Carve Grey 45x45 cm 3. Fitted Sheet Cover Grey

# **BLUES**

Earth dark blue, 100% cotton satin

Crops dark blue, 100% cotton satin

Double Cord Blue blue, 100% cotton

22 vtwonen OLLETION 2022 23