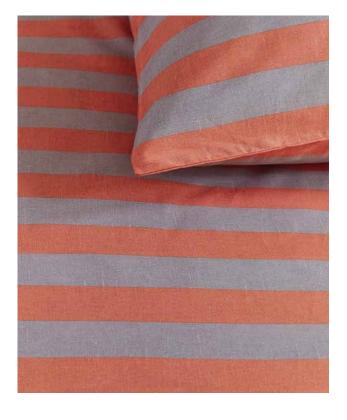

#### BOLD STRIPE

| peach                             | 100% cotton |  |  |
|-----------------------------------|-------------|--|--|
| Breathable and soft to the touch. |             |  |  |